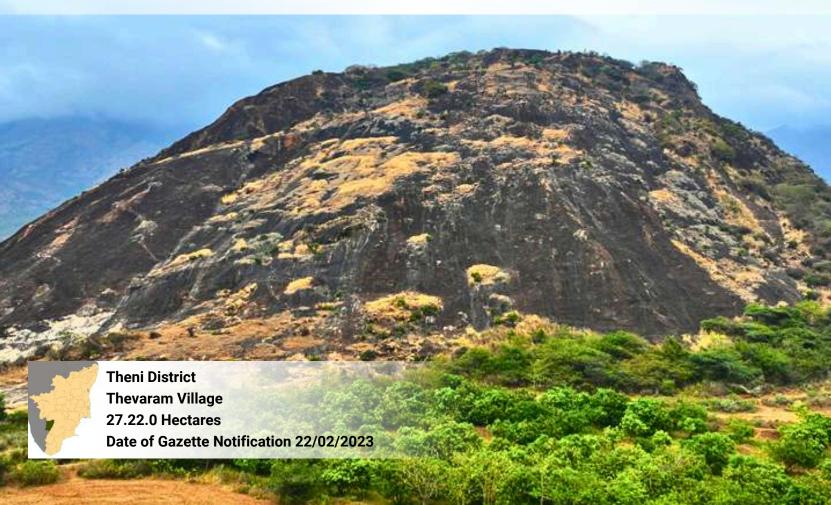

velihoods to mitigating the impacts of climate change. These forests will serve as carbon sinks. absorbing and storing carbon dioxide, and helping to reduce India's carbon footprint.





This repository is a celebration of Tamil Nadu's commitment to environmental conservation and sustainable development. showcases the natural beauty, ecological significance, and cultural importance of these newly notified reserved forests. We hope this book will inspire readers to join us in our mission to protect and preserve Tamil Nadu's natural heritage, and to recognize the immense value that these forests bring to our lives and our planet.







#### Mamalai Extension Reserved Forest







## Uthappanaickanur Additional - III Reserved Forest

















#### Ponthukundukaradu Reserved Forest































### Musuvanuthu Reserved Forest



## Sirumalai West Block - I Bit - IV Reserved Forest







# Ayyalur Block - I Reserved Forest















### **Kuttam Reserved Forest**

















### Kottur Reserved Forest







## Ethilodu – II (Bit – I & II) Reserved Forest **Dindigul District Ethilodu Village** 26.90.78 Hectares Date of Gazette Notification 05/03/2025









## Andipatty - V Reserved Forest











### Cherumulli 1 Reserved Forest













# Kethalankadu - 5 Reserved Forest **Nilgiris District** O'Valley Village **12.80.0 Hectares** Date of Gazette Notification 06/04/2022

# **Devagiri Reserved Forest Nilgiris District Devala Village** 8.52.0 Hectares Date of Gazette Notification 01/06/2022

















| S. No | Reserved Forest