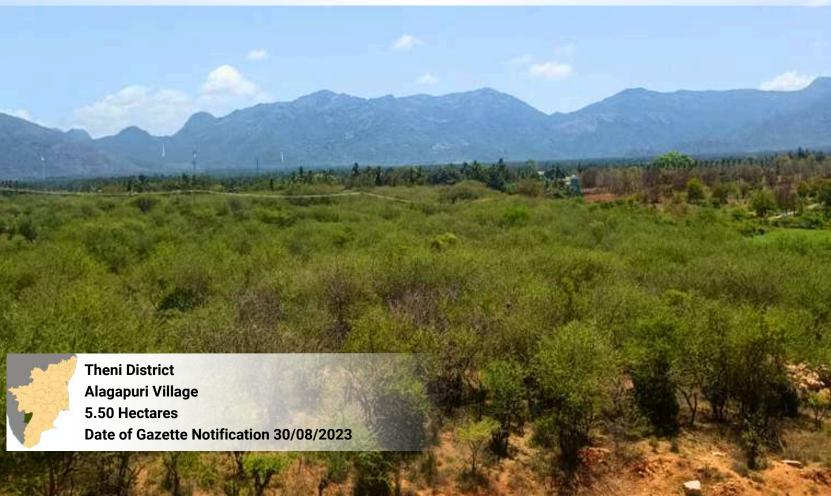

| S. No | Reserved Forest                                      | District     |
|-------|------------------------------------------------------|--------------|
| 17    | Megamalai Extension Reserve Forest                   | Theni        |
| 18    | Alagapuri Reserved Forest                            | Theni        |
| 19    | Nainamalai Karadu Reserved Forest                    | Namakkal     |
| 20    | Longwood Shola Addition-III Reserved Forest          | Nilgiris     |
| 21    | Geddai Additional Reserved Forest                    | Nilgiris     |
| 22    | Chinnathiruppathi Reserved Forest                    | Kallakurichi |
| 23    | Perumbur Reserved Forest                             | Kallakurichi |
| 24    | Musuvanuthu Reserved Forest                          | Dindigul     |
| 25    | Sirumalai West Block - I Bit - IV Reserved Forest    | Dindigul     |
| 26    | Sithargalnatham Reserved Forest                      | Dindigul     |
| 27    | Sirumalai West Forest Block I Bit II Reserved Forest | Dindigul     |
| 28    | Ayyalur Block - I Reserved Forest                    | Dindigul     |
| 29    | Moongilpatty Reserved Forest                         | Dindigul     |
| 30    | Nariyuthu Reserved Forest                            | Dindigul     |
| 31    | Oddanchatram Reserved Forest                         | Dindigul     |
| 32    | Koovanuthu Reserved Forest                           | Dindigul     |