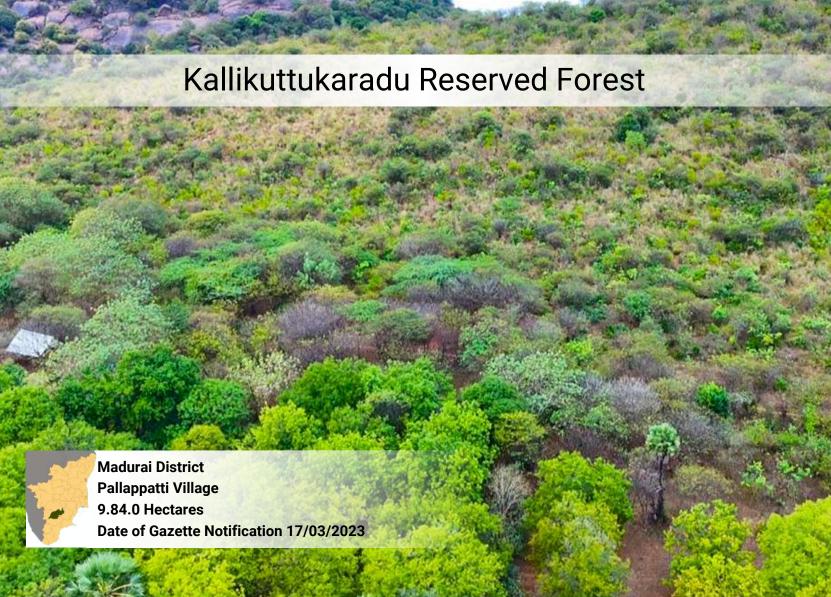

s. protecting communities living in and around these forests. The expansion of forest cover in Tamil Nadu will have farbenefits. from reaching supporting rural livelihoods to mitigating the impacts of climate change. These forests will serve as carbon sinks. absorbing and storing carbon dioxide, and helping to reduce India's carbon footprint.





This repository is a celebration of Tamil Nadu's commitment to environmental conservation and sustainable development. showcases the natural beauty, ecological significance, and cultural importance of these newly notified reserved forests. We hope this book will inspire readers to join us in our mission to protect and preserve Tamil Nadu's natural heritage, and to recognize the immense value that these forests bring to our lives and our planet.







#### Mamalai Extension Reserved Forest







## Uthappanaickanur Additional - III Reserved Forest

















#### Ponthukundukaradu Reserved Forest































### Musuvanuthu Reserved Forest



## Sirumalai West Block - I Bit - IV Reserved Forest







# Ayyalur Block - I Reserved Forest















### **Kuttam Reserved Forest**

















### Kottur Reserved Forest







## Ethilodu – II (Bit – I & II) Reserved Forest **Dindigul District Ethilodu Village** 26.90.78 Hectares Date of Gazette Notification 05/03/2025









## Andipatty - V Reserved Forest











### Cherumulli 1 Reserved Forest













# Kethalankadu - 5 Reserved Forest **Nilgiris District** O'Valley Village **12.80.0 Hectares** Date of Gazette Notification 06/04/2022