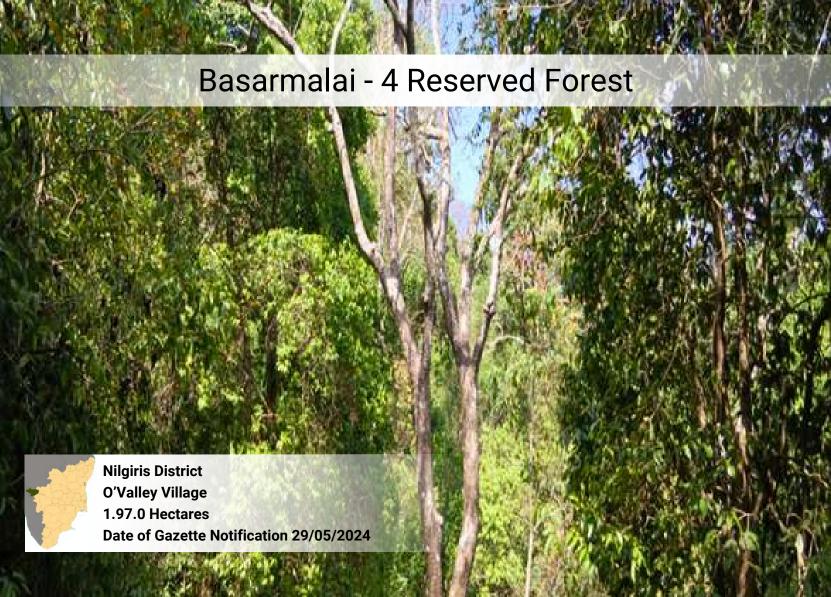

### Ponthukundukaradu Reserved Forest































### Musuvanuthu Reserved Forest



## Sirumalai West Block - I Bit - IV Reserved Forest







# Ayyalur Block - I Reserved Forest















### **Kuttam Reserved Forest**

















### Kottur Reserved Forest







## Ethilodu – II (Bit – I & II) Reserved Forest **Dindigul District Ethilodu Village** 26.90.78 Hectares Date of Gazette Notification 05/03/2025









## Andipatty - V Reserved Forest











### Cherumulli 1 Reserved Forest













# Kethalankadu - 5 Reserved Forest **Nilgiris District** O'Valley Village **12.80.0 Hectares** Date of Gazette Notification 06/04/2022

# **Devagiri Reserved Forest Nilgiris District Devala Village** 8.52.0 Hectares Date of Gazette Notification 01/06/2022

















| S. No | Reserved Forest                                   | District   |
|-------|---------------------------------------------------|------------|
| 1     | Kallikuttukaradu Reserved Forest                  | Madurai    |
| 2     | Thallakakuttu Reserved Forest                     | Madurai    |
| 3     | Mamalai Extension Reserved Forest                 | Madurai    |
| 4     | Nagarkoodal – II Reserved Forest                  | Dharmapuri |
| 5     | Nagarkoodal – IV Reserved Forest                  | Dharmapuri |
| 6     | Uthappanaickanur Additional - III Reserved Forest | Madurai    |
| 7     | Kappalur Bit-I, II, III Reserved Forest           | Sivagangai |
| 8     | Kalluthu Reserved Forest                          | Madurai    |
| 9     | Melappidavur Reserved Fore