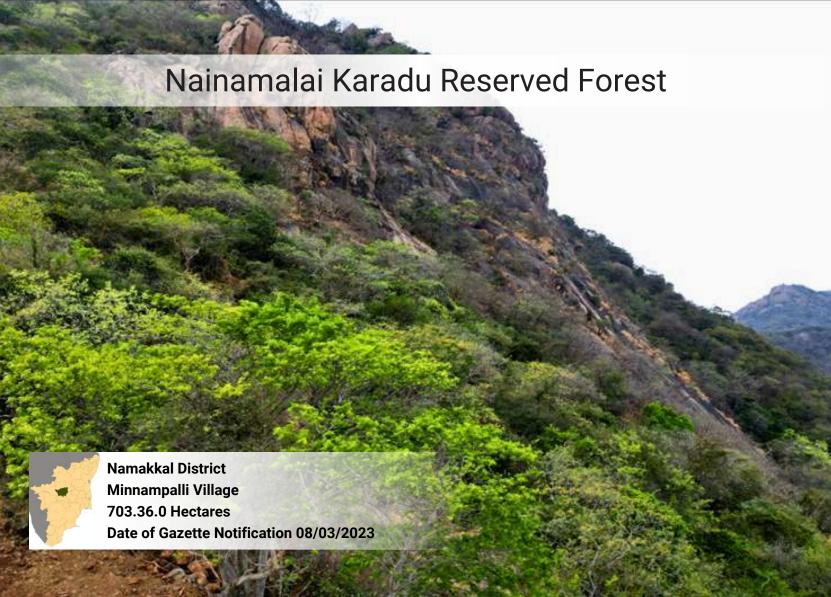

| S. No | Reserved Forest                                      | District     |
|-------|------------------------------------------------------|--------------|
| 17    | Megamalai Extension Reserve Forest                   | Theni        |
| 18    | Alagapuri Reserved Forest                            | Theni        |
| 19    | Nainamalai Karadu Reserved Forest                    | Namakkal     |
| 20    | Longwood Shola Addition-III Reserved Forest          | Nilgiris     |
| 21    | Geddai Additional Reserved Forest                    | Nilgiris     |
| 22    | Chinnathiruppathi Reserved Forest                    | Kallakurichi |
| 23    | Perumbur Reserved Forest                             | Kallakurichi |
| 24    | Musuvanuthu Reserved Forest                          | Dindigul     |
| 25    | Sirumalai West Block - I Bit - IV Reserved Forest    | Dindigul     |
| 26    | Sithargalnatham Reserved Forest                      | Dindigul     |
| 27    | Sirumalai West Forest Block I Bit II Reserved Forest | Dindigul     |
| 28    | Ayyalur Block - I Reserved Forest                    | Dindigul     |
| 29    | Moongilpatty Reserved Forest                         | Dindigul     |
| 30    | Nariyuthu Reserved Forest                            | Dindigul     |
| 31    | Oddanchatram Reserved Forest                         | Dindigul     |
| 32    | Koovanuthu Reserved Forest                           | Dindigul     |