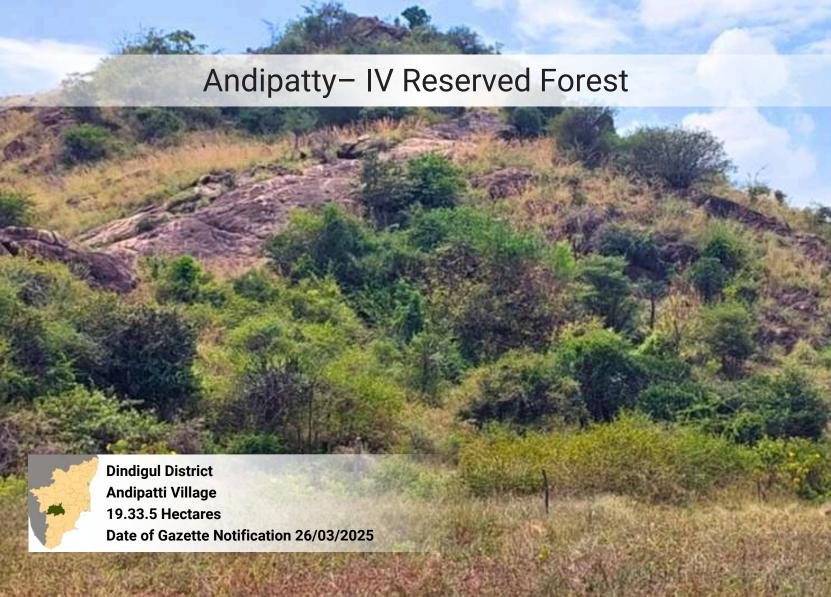

nspire readers to join us in our mission to protect and preserve Tamil Nadu's natural heritage, and to recognize the immense value that these forests bring to our lives and our planet.







#### Mamalai Extension Reserved Forest







## Uthappanaickanur Additional - III Reserved Forest

















#### Ponthukundukaradu Reserved Forest































### Musuvanuthu Reserved Forest



## Sirumalai West Block - I Bit - IV Reserved Forest







# Ayyalur Block - I Reserved Forest















### **Kuttam Reserved Forest**

















### Kottur Reserved Forest







## Ethilodu – II (Bit – I & II) Reserved Forest **Dindigul District Ethilodu Village** 26.90.78 Hectares Date of Gazette Notification 05/03/2025









## Andipatty - V Reserved Forest











### Cherumulli 1 Reserved Forest













# Kethalankadu - 5 Reserved Forest **Nilgiris District** O'Valley Village **12.80.0 Hectares** Date of Gazette Notification 06/04/2022

# **Devagiri Reserved Forest Nilgiris District Devala Village** 8.52.0 Hectares Date of Gazette Notification 01/06/2022

















| S. No | Reserved Forest                                   | District   |
|-------|---------------------------------------------------|------------|
| 1     | Kallikuttukaradu Reserved Forest                  | Madurai    |
| 2     | Thallakakuttu Reserved Forest                     | Madurai    |
| 3     | Mamalai Extension Reserved Forest                 | Madurai    |
| 4     | Nagarkoodal – II Reserved Forest                  | Dharmapuri |
| 5     | Nagarkoodal – IV