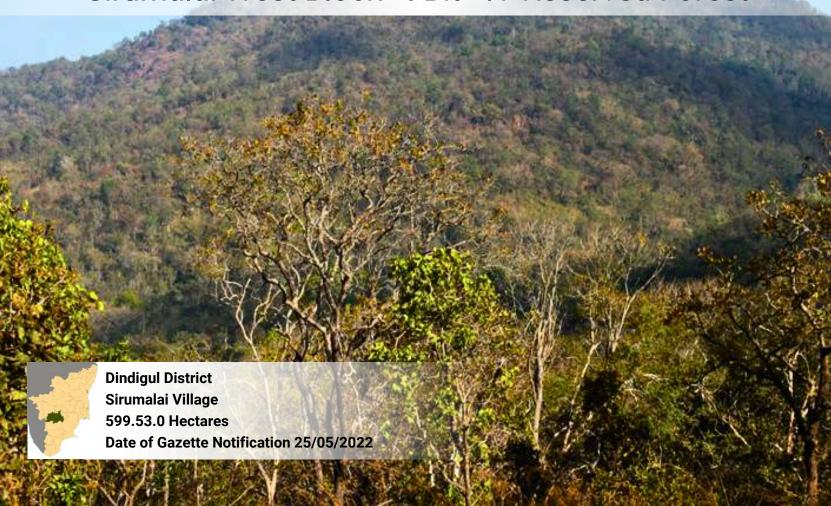

carbon dioxide, and helping to reduce India's carbon footprint.





This repository is a celebration of Tamil Nadu's commitment to environmental conservation and sustainable development. showcases the natural beauty, ecological significance, and cultural importance of these newly notified reserved forests. We hope this book will inspire readers to join us in our mission to protect and preserve Tamil Nadu's natural heritage, and to recognize the immense value that these forests bring to our lives and our planet.







#### Mamalai Extension Reserved Forest







## Uthappanaickanur Additional - III Reserved Forest

















#### Ponthukundukaradu Reserved Forest































### Musuvanuthu Reserved Forest



## Sirumalai West Block - I Bit - IV Reserved Forest







# Ayyalur Block - I Reserved Forest















### **Kuttam Reserved Forest**

















### Kottur Reserved Forest







## Ethilodu – II (Bit – I & II) Reserved Forest **Dindigul District Ethilodu Village** 26.90.78 Hectares Date of Gazette Notification 05/03/2025









## Andipatty - V Reserved Forest











### Cherumulli 1 Reserved Forest













# Kethalankadu - 5 Reserved Forest **Nilgiris District** O'Valley Village **12.80.0 Hectares** Date of Gazette Notification 06/04/2022

# **Devagiri Reserved Forest Nilgiris District Devala Village** 8.52.0 Hectares Date of Gazette Notification 01/06/2022

















| S. No | Reserved Forest                                   | District   |
|-------|---------------------------------------------------|--------