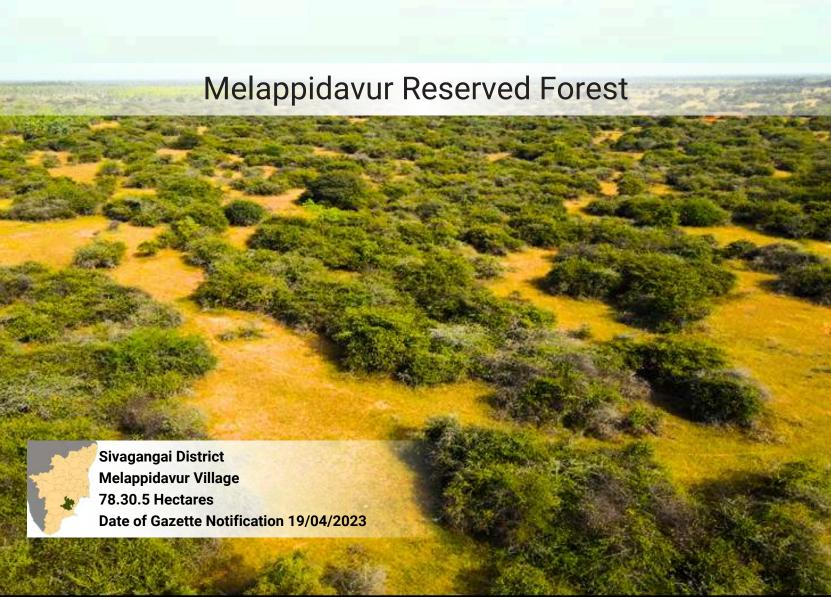

# **Devagiri Reserved Forest Nilgiris District Devala Village** 8.52.0 Hectares Date of Gazette Notification 01/06/2022

| S. No | Reserved Forest                                   | District   |
|-------|---------------------------------------------------|------------|
| 1     | Kallikuttukaradu Reserved Forest                  | Madurai    |
| 2     | Thallakakuttu Reserved Forest                     | Madurai    |
| 3     | Mamalai Extension Reserved Forest                 | Madurai    |
| 4     | Nagarkoodal – II Reserved Forest                  | Dharmapuri |
| 5     | Nagarkoodal – IV Reserved Forest                  | Dharmapuri |
| 6     | Uthappanaickanur Additional - III Reserved Forest | Madurai    |
| 7     | Kappalur Bit-I, II, III Reserved Forest           | Sivagangai |
| 8     | Kalluthu Reserved Forest                          | Madurai    |
| 9     | Melappidavur Reserved Forest                      | Sivagangai |
| 10    | Poosalakudi Reserved Forest                       | Sivagangai |
| 11    | Amaravathi Reserved Forest                        | Sivagangai |
| 12    | Kalathur Bit - I &II Reserved Forest              | Sivagangai |
| 13    | Ponthukundukaradu Reserved Forest                 | Theni      |
| 14    | Suranganar Extension Reserved Forest              | Theni      |
| 15    | Vellaikaradu Reserved Forest                      | Theni      |
| 16    | Gandamanur East Extension Reserved Forest         | Theni      |