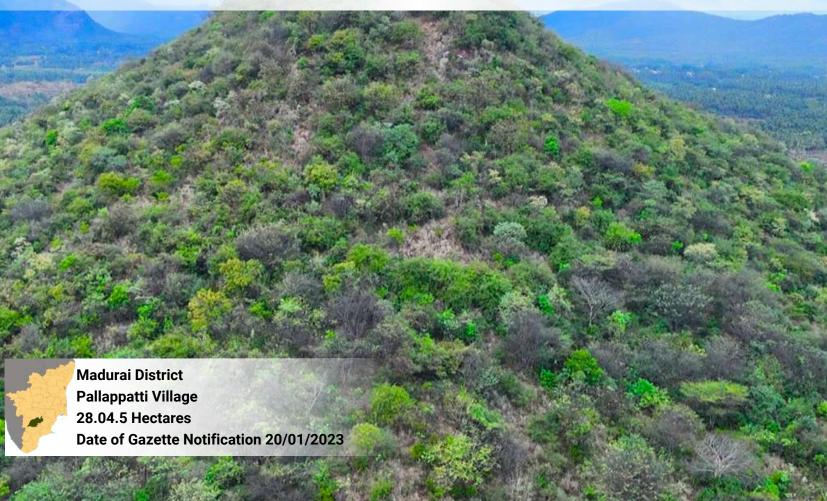

rotecting communities living in and around these forests. The expansion of forest cover in Tamil Nadu will have farbenefits. from reaching supporting rural livelihoods to mitigating the impacts of climate change. These forests will serve as carbon sinks. absorbing and storing carbon dioxide, and helping to reduce India's carbon footprint.





This repository is a celebration of Tamil Nadu's commitment to environmental conservation and sustainable development. showcases the natural beauty, ecological significance, and cultural importance of these newly notified reserved forests. We hope this book will inspire readers to join us in our mission to protect and preserve Tamil Nadu's natural heritage, and to recognize the immense value that these forests bring to our lives and our planet.







#### Mamalai Extension Reserved Forest







## Uthappanaickanur Additional - III Reserved Forest

















#### Ponthukundukaradu Reserved Forest































### Musuvanuthu Reserved Forest



## Sirumalai West Block - I Bit - IV Reserved Forest







# Ayyalur Block - I Reserved Forest















### **Kuttam Reserved Forest**

















### Kottur Reserved Forest







## Ethilodu – II (Bit – I & II) Reserved Forest **Dindigul District Ethilodu Village** 26.90.78 Hectares Date of Gazette Notification 05/03/2025









## Andipatty - V Reserved Forest











### Cherumulli 1 Reserved Forest













# Kethalankadu - 5 Reserved Forest **Nilgiris District** O'Valley Village **12.80.0 Hectares** Date of Gazette Notification 06/04/2022

# **