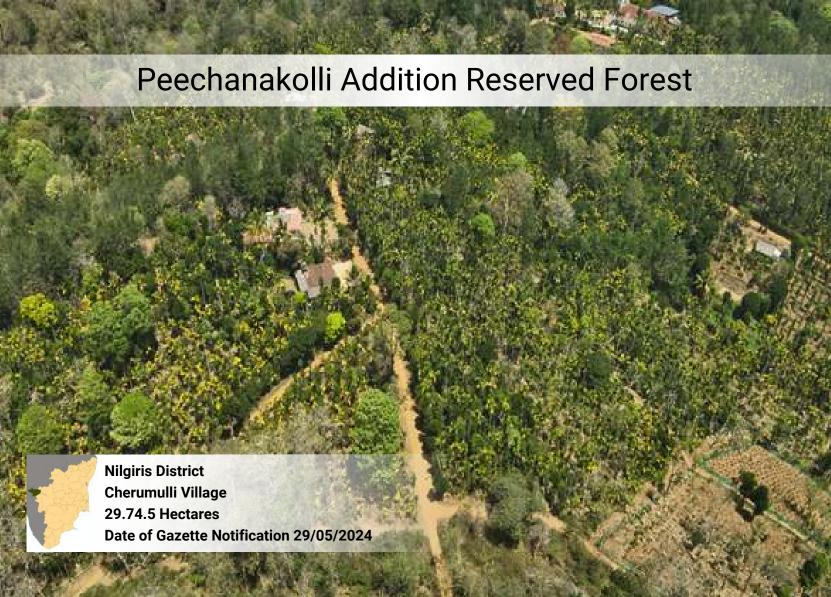

ect and preserve Tamil Nadu's natural heritage, and to recognize the immense value that these forests bring to our lives and our planet.







#### Mamalai Extension Reserved Forest







## Uthappanaickanur Additional - III Reserved Forest

















#### Ponthukundukaradu Reserved Forest































### Musuvanuthu Reserved Forest



## Sirumalai West Block - I Bit - IV Reserved Forest







# Ayyalur Block - I Reserved Forest















### **Kuttam Reserved Forest**

















### Kottur Reserved Forest







## Ethilodu – II (Bit – I & II) Reserved Forest **Dindigul District Ethilodu Village** 26.90.78 Hectares Date of Gazette Notification 05/03/2025









## Andipatty - V Reserved Forest











### Cherumulli 1 Reserved Forest













# Kethalankadu - 5 Reserved Forest **Nilgiris District** O'Valley Village **12.80.0 Hectares** Date of Gazette Notification 06/04/2022

# **Devagiri Reserved Forest Nilgiris District Devala Village** 8.52.0 Hectares Date of Gazette Notification 01/06/2022

















| S. No | Reserved Forest                                   | District   |
|-------|---------------------------------------------------|------------|
| 1     | Kallikuttukaradu Reserved Forest                  | Madurai    |
| 2     | Thallakakuttu Reserved Forest                     | Madurai    |
| 3     | Mamalai Extension Reserved Forest                 | Madurai    |
| 4     | Nagarkoodal – II Reserved Forest                  | Dharmapuri |
| 5     | Nagarkoodal – IV Reserved Forest                  | Dharmapuri |