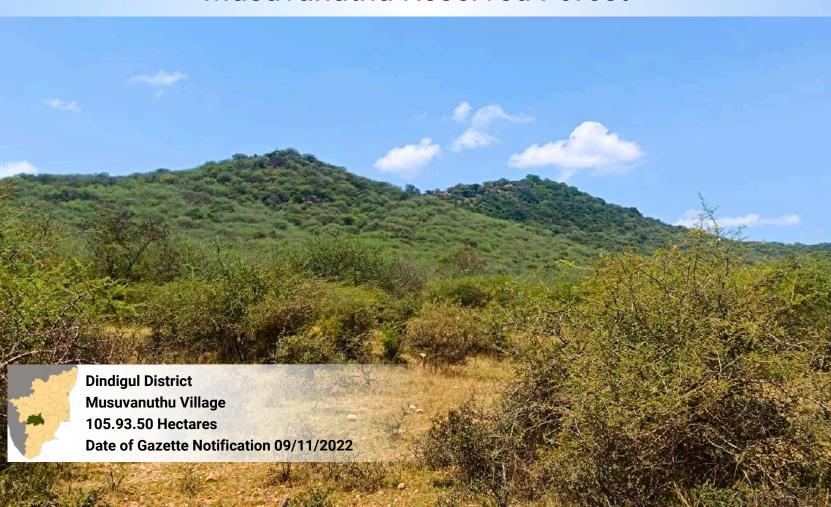

rests will serve as carbon sinks. absorbing and storing carbon dioxide, and helping to reduce India's carbon footprint.





This repository is a celebration of Tamil Nadu's commitment to environmental conservation and sustainable development. showcases the natural beauty, ecological significance, and cultural importance of these newly notified reserved forests. We hope this book will inspire readers to join us in our mission to protect and preserve Tamil Nadu's natural heritage, and to recognize the immense value that these forests bring to our lives and our planet.







#### Mamalai Extension Reserved Forest







## Uthappanaickanur Additional - III Reserved Forest

















#### Ponthukundukaradu Reserved Forest































### Musuvanuthu Reserved Forest



## Sirumalai West Block - I Bit - IV Reserved Forest







# Ayyalur Block - I Reserved Forest















### **Kuttam Reserved Forest**

















### Kottur Reserved Forest







## Ethilodu – II (Bit – I & II) Reserved Forest **Dindigul District Ethilodu Village** 26.90.78 Hectares Date of Gazette Notification 05/03/2025









## Andipatty - V Reserved Forest











### Cherumulli 1 Reserved Forest













# Kethalankadu - 5 Reserved Forest **Nilgiris District** O'Valley Village **12.80.0 Hectares** Date of Gazette Notification 06/04/2022

# **Devagiri Reserved Forest Nilgiris District Devala Village** 8.52.0 Hectares Date of Gazette Notification 01/06/2022

















| S. No | Reserved Forest                                   | District   |
|-------|----