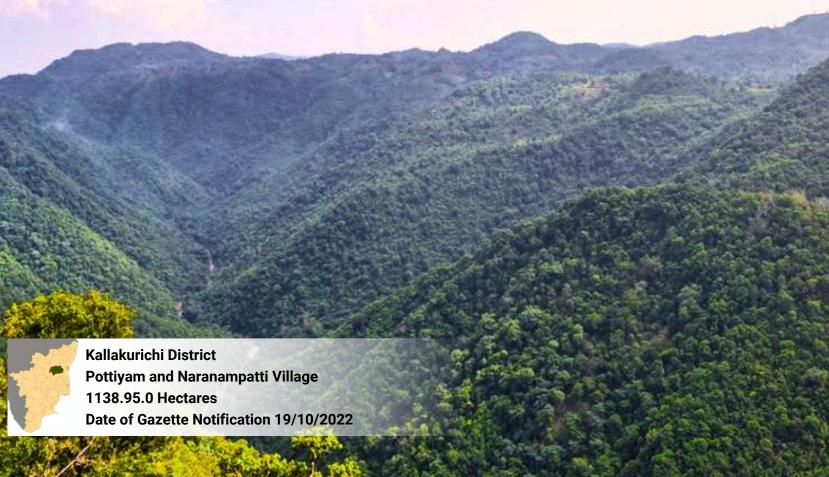

the impacts of climate change. These forests will serve as carbon sinks. absorbing and storing carbon dioxide, and helping to reduce India's carbon footprint.





This repository is a celebration of Tamil Nadu's commitment to environmental conservation and sustainable development. showcases the natural beauty, ecological significance, and cultural importance of these newly notified reserved forests. We hope this book will inspire readers to join us in our mission to protect and preserve Tamil Nadu's natural heritage, and to recognize the immense value that these forests bring to our lives and our planet.







#### Mamalai Extension Reserved Forest







## Uthappanaickanur Additional - III Reserved Forest

















#### Ponthukundukaradu Reserved Forest































### Musuvanuthu Reserved Forest



## Sirumalai West Block - I Bit - IV Reserved Forest







# Ayyalur Block - I Reserved Forest















### **Kuttam Reserved Forest**

















### Kottur Reserved Forest







## Ethilodu – II (Bit – I & II) Reserved Forest **Dindigul District Ethilodu Village** 26.90.78 Hectares Date of Gazette Notification 05/03/2025









## Andipatty - V Reserved Forest











### Cherumulli 1 Reserved Forest













# Kethalankadu - 5 Reserved Forest **Nilgiris District** O'Valley Village **12.80.0 Hectares** Date of Gazette Notification 06/04/2022

# **Devagiri Reserved Forest Nilgiris District Devala Village** 8.52.0 Hectares Date of Gazette Notification 01/06/2022

















| S. No | Reserved Forest