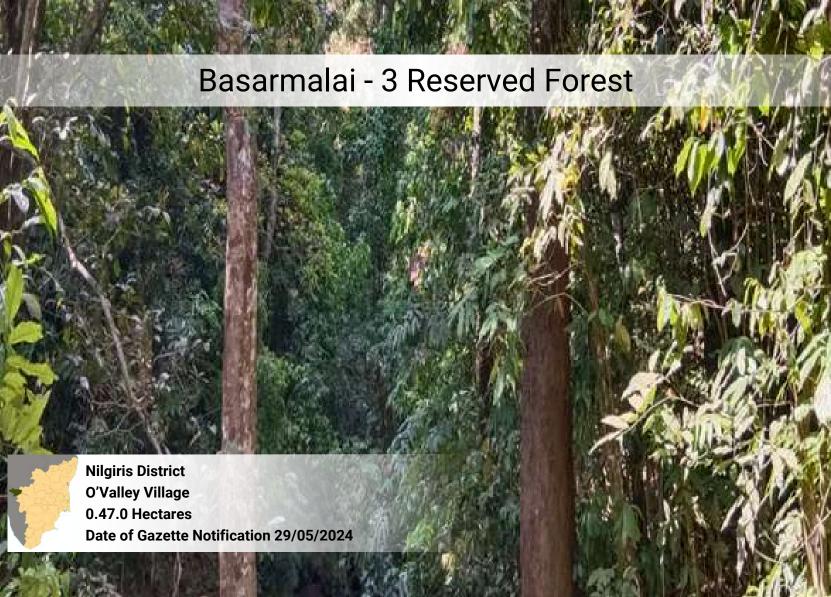

#### Ponthukundukaradu Reserved Forest































### Musuvanuthu Reserved Forest



## Sirumalai West Block - I Bit - IV Reserved Forest







# Ayyalur Block - I Reserved Forest















### **Kuttam Reserved Forest**

















### Kottur Reserved Forest







## Ethilodu – II (Bit – I & II) Reserved Forest **Dindigul District Ethilodu Village** 26.90.78 Hectares Date of Gazette Notification 05/03/2025









## Andipatty - V Reserved Forest











### Cherumulli 1 Reserved Forest













# Kethalankadu - 5 Reserved Forest **Nilgiris District** O'Valley Village **12.80.0 Hectares** Date of Gazette Notification 06/04/2022

# **Devagiri Reserved Forest Nilgiris District Devala Village** 8.52.0 Hectares Date of Gazette Notification 01/06/2022

















| S. No | Reserved Forest                                   | District   |
|-------|---------------------------------------------------|------------|
| 1     | Kallikuttukaradu Reserved Forest                  | Madurai    |
| 2     | Thallakakuttu Reserved Forest                     | Madurai    |
| 3     | Mamalai Extension Reserved Forest                 | Madurai    |
| 4     | Nagarkoodal – II Reserved Forest                  | Dharmapuri |
| 5     | Nagarkoodal – IV Reserved Forest                  | Dharmapuri |
| 6     | Uthappanaickanur Additional - III Reserved Forest | Madurai    |
| 7     | Kappalur Bit-I, II, III Reserved Forest           | Sivagangai |
| 8     | Kalluthu Reserved Forest                          | Madurai    |
| 9     | Melappidavur Reserved Fo