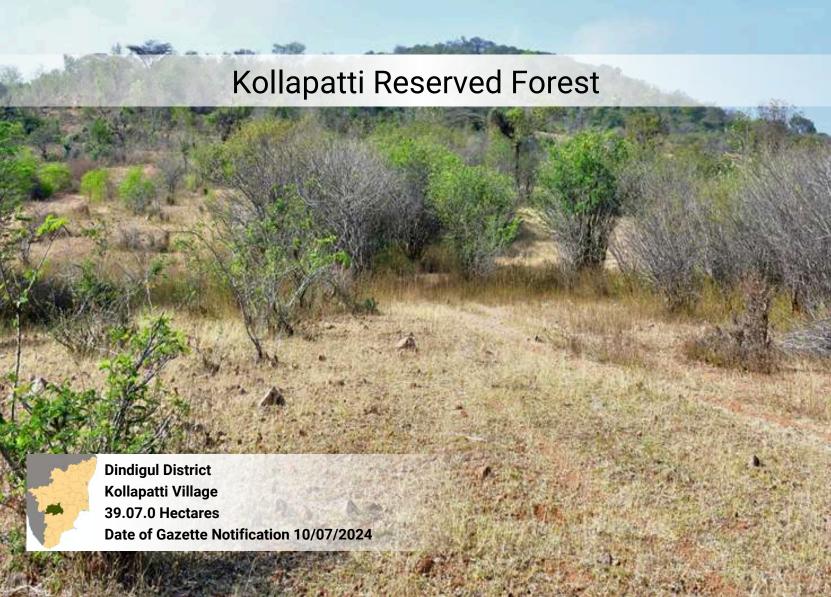

f Tamil Nadu's commitment to environmental conservation and sustainable development. showcases the natural beauty, ecological significance, and cultural importance of these newly notified reserved forests. We hope this book will inspire readers to join us in our mission to protect and preserve Tamil Nadu's natural heritage, and to recognize the immense value that these forests bring to our lives and our planet.







#### Mamalai Extension Reserved Forest







## Uthappanaickanur Additional - III Reserved Forest

















#### Ponthukundukaradu Reserved Forest































### Musuvanuthu Reserved Forest



## Sirumalai West Block - I Bit - IV Reserved Forest







# Ayyalur Block - I Reserved Forest















### **Kuttam Reserved Forest**

















### Kottur Reserved Forest







## Ethilodu – II (Bit – I & II) Reserved Forest **Dindigul District Ethilodu Village** 26.90.78 Hectares Date of Gazette Notification 05/03/2025









## Andipatty - V Reserved Forest











### Cherumulli 1 Reserved Forest













# Kethalankadu - 5 Reserved Forest **Nilgiris District** O'Valley Village **12.80.0 Hectares** Date of Gazette Notification 06/04/2022

# **Devagiri Reserved Forest Nilgiris District Devala Village** 8.52.0 Hectares Date of Gazette Notification 01/06/2022

















| S. No | Reserved Forest                                   | District   |
|-------|---------------------------------------------------|------------|
| 1     | Kallikuttukaradu Reserved Forest                  | Madurai    |
| 2     | Thallakakutt