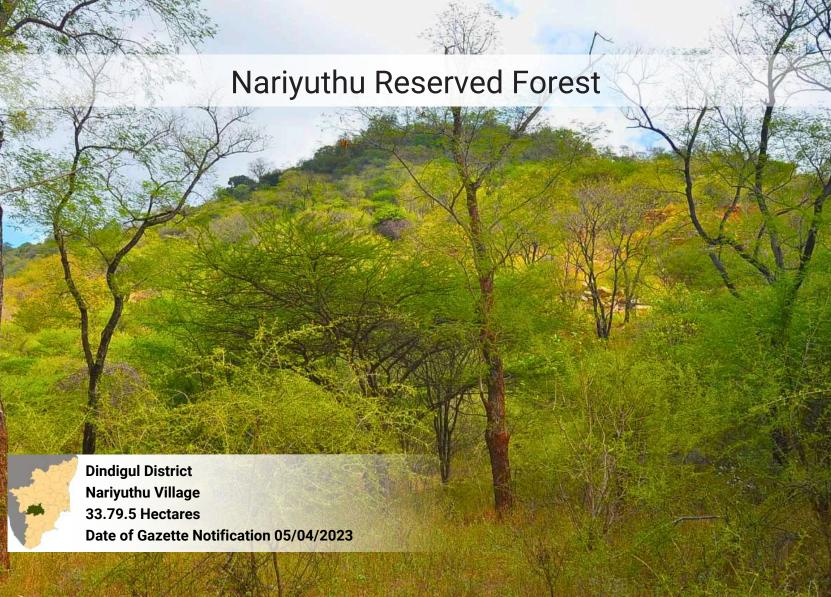

bon footprint.





This repository is a celebration of Tamil Nadu's commitment to environmental conservation and sustainable development. showcases the natural beauty, ecological significance, and cultural importance of these newly notified reserved forests. We hope this book will inspire readers to join us in our mission to protect and preserve Tamil Nadu's natural heritage, and to recognize the immense value that these forests bring to our lives and our planet.







#### Mamalai Extension Reserved Forest







## Uthappanaickanur Additional - III Reserved Forest

















#### Ponthukundukaradu Reserved Forest































### Musuvanuthu Reserved Forest



## Sirumalai West Block - I Bit - IV Reserved Forest







# Ayyalur Block - I Reserved Forest















### **Kuttam Reserved Forest**

















### Kottur Reserved Forest







## Ethilodu – II (Bit – I & II) Reserved Forest **Dindigul District Ethilodu Village** 26.90.78 Hectares Date of Gazette Notification 05/03/2025









## Andipatty - V Reserved Forest











### Cherumulli 1 Reserved Forest













# Kethalankadu - 5 Reserved Forest **Nilgiris District** O'Valley Village **12.80.0 Hectares** Date of Gazette Notification 06/04/2022

# **Devagiri Reserved Forest Nilgiris District Devala Village** 8.52.0 Hectares Date of Gazette Notification 01/06/2022

















| S. No | Reserved Forest                                   | District   |
|-------|---------------------------------------------------|------------|
| 1     | Kallikuttukaradu Reserved Forest