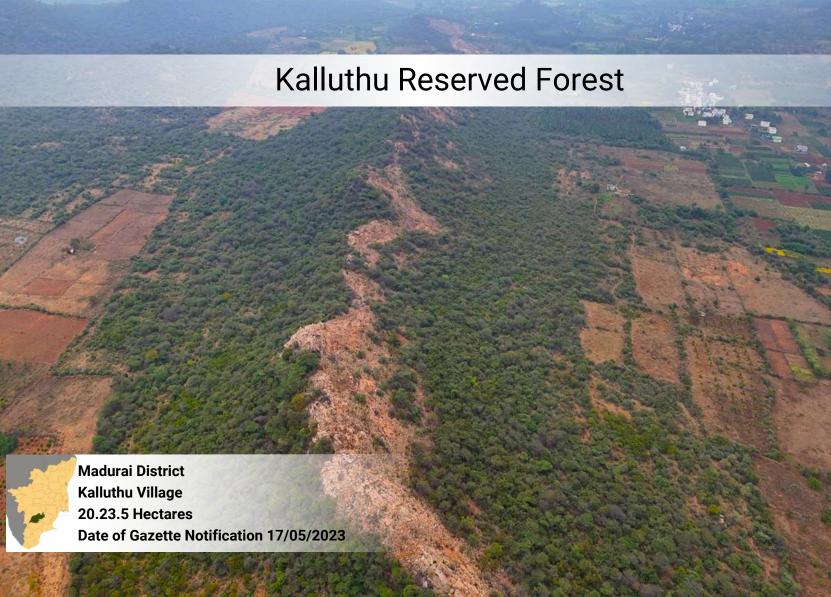

# **Devagiri Reserved Forest Nilgiris District Devala Village** 8.52.0 Hectares Date of Gazette Notification 01/06/2022

| S. No | Reserved Forest                                   | District   |
|-------|---------------------------------------------------|------------|
| 1     | Kallikuttukaradu Reserved Forest                  | Madurai    |
| 2     | Thallakakuttu Reserved Forest                     | Madurai    |
| 3     | Mamalai Extension Reserved Forest                 | Madurai    |
| 4     | Nagarkoodal – II Reserved Forest                  | Dharmapuri |
| 5     | Nagarkoodal – IV Reserved Forest                  | Dharmapuri |
| 6     | Uthappanaickanur Additional - III Reserved Forest | Madurai    |
| 7     | Kappalur Bit-I, II, III Reserved Forest           | Sivagangai |
| 8     | Kalluthu Reserved Forest                          | Madurai    |
| 9     | Melappidavur Reserved Forest                      | Sivagangai |
| 10    | Poosalakudi Reserved Forest                       | Sivagangai |
| 11    | Amaravathi Reserved Forest                        | Sivagangai |
| 12    | Kalathur Bit - I &II Reserved Forest              | Sivagangai |
| 13    | Ponthukundukaradu Reserved Forest                 | Theni      |
| 14    | Suranganar Extension Reserved Forest              | Theni      |
| 15    | Vellaikaradu Reserved Forest                      | Theni      |
| 16    | Gandamanur East Extension Reserved Forest         | Theni      |