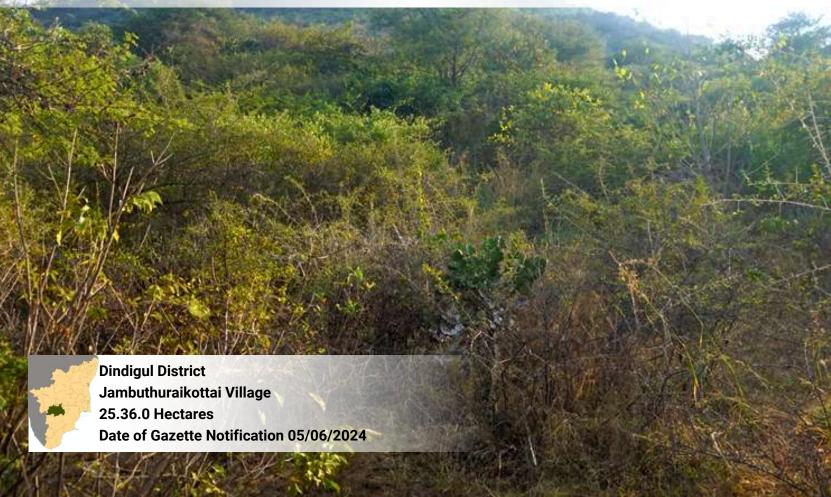

on of Tamil Nadu's commitment to environmental conservation and sustainable development. showcases the natural beauty, ecological significance, and cultural importance of these newly notified reserved forests. We hope this book will inspire readers to join us in our mission to protect and preserve Tamil Nadu's natural heritage, and to recognize the immense value that these forests bring to our lives and our planet.







#### Mamalai Extension Reserved Forest







## Uthappanaickanur Additional - III Reserved Forest

















#### Ponthukundukaradu Reserved Forest































### Musuvanuthu Reserved Forest



## Sirumalai West Block - I Bit - IV Reserved Forest







# Ayyalur Block - I Reserved Forest















### **Kuttam Reserved Forest**

















### Kottur Reserved Forest







## Ethilodu – II (Bit – I & II) Reserved Forest **Dindigul District Ethilodu Village** 26.90.78 Hectares Date of Gazette Notification 05/03/2025









## Andipatty - V Reserved Forest











### Cherumulli 1 Reserved Forest













# Kethalankadu - 5 Reserved Forest **Nilgiris District** O'Valley Village **12.80.0 Hectares** Date of Gazette Notification 06/04/2022

# **Devagiri Reserved Forest Nilgiris District Devala Village** 8.52.0 Hectares Date of Gazette Notification 01/06/2022

















| S. No | Reserved Forest                                   | District   |
|-------|---------------------------------------------------|------------|
| 1     | Kallikuttukaradu Reserved Forest                  | Madurai    |
| 2     | Thallaka