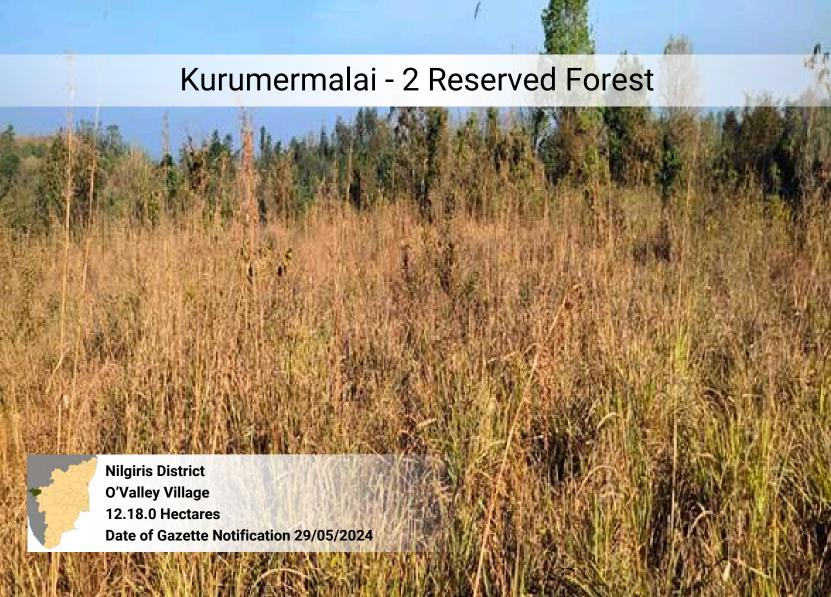

ndukaradu Reserved Forest































### Musuvanuthu Reserved Forest



## Sirumalai West Block - I Bit - IV Reserved Forest







# Ayyalur Block - I Reserved Forest















### **Kuttam Reserved Forest**

















### Kottur Reserved Forest







## Ethilodu – II (Bit – I & II) Reserved Forest **Dindigul District Ethilodu Village** 26.90.78 Hectares Date of Gazette Notification 05/03/2025









## Andipatty - V Reserved Forest











### Cherumulli 1 Reserved Forest













# Kethalankadu - 5 Reserved Forest **Nilgiris District** O'Valley Village **12.80.0 Hectares** Date of Gazette Notification 06/04/2022

# **Devagiri Reserved Forest Nilgiris District Devala Village** 8.52.0 Hectares Date of Gazette Notification 01/06/2022

















| S. No | Reserved Forest                                   | District   |
|-------|---------------------------------------------------|------------|
| 1     | Kallikuttukaradu Reserved Forest                  | Madurai    |
| 2     | Thallakakuttu Reserved Forest                     | Madurai    |
| 3     | Mamalai Extension Reserved Forest                 | Madurai    |
| 4     | Nagarkoodal – II Reserved Forest                  | Dharmapuri |
| 5     | Nagarkoodal – IV Reserved Forest                  | Dharmapuri |
| 6     | Uthappanaickanur Additional - III Reserved Forest | Madurai    |
| 7     | Kappalur Bit-I, II, III Reserved Forest           | Sivagangai |
| 8     | Kalluthu Reserved Forest                          | Madurai    |
| 9     | Melappidavur Reserved Forest