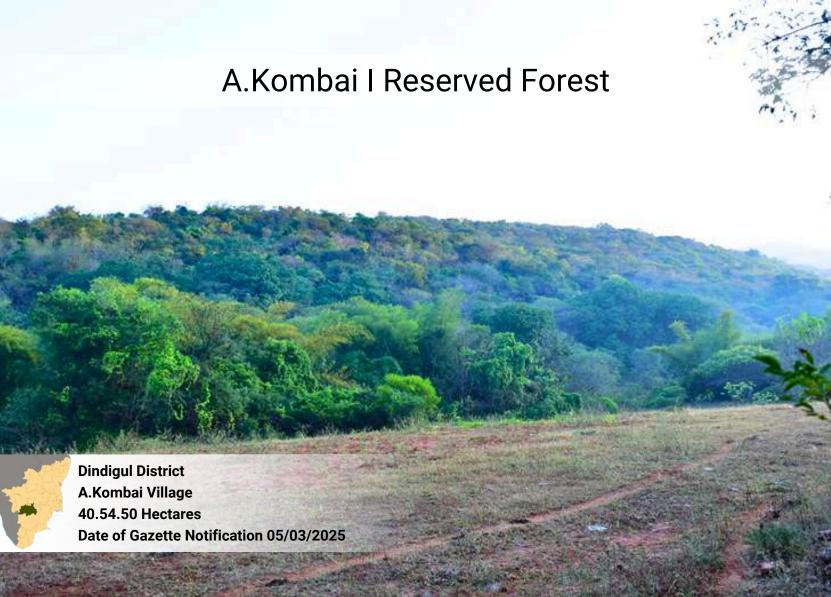

ration of Tamil Nadu's commitment to environmental conservation and sustainable development. showcases the natural beauty, ecological significance, and cultural importance of these newly notified reserved forests. We hope this book will inspire readers to join us in our mission to protect and preserve Tamil Nadu's natural heritage, and to recognize the immense value that these forests bring to our lives and our planet.







#### Mamalai Extension Reserved Forest







## Uthappanaickanur Additional - III Reserved Forest

















#### Ponthukundukaradu Reserved Forest































### Musuvanuthu Reserved Forest



## Sirumalai West Block - I Bit - IV Reserved Forest







# Ayyalur Block - I Reserved Forest















### **Kuttam Reserved Forest**

















### Kottur Reserved Forest







## Ethilodu – II (Bit – I & II) Reserved Forest **Dindigul District Ethilodu Village** 26.90.78 Hectares Date of Gazette Notification 05/03/2025









## Andipatty - V Reserved Forest











### Cherumulli 1 Reserved Forest













# Kethalankadu - 5 Reserved Forest **Nilgiris District** O'Valley Village **12.80.0 Hectares** Date of Gazette Notification 06/04/2022

# **Devagiri Reserved Forest Nilgiris District Devala Village** 8.52.0 Hectares Date of Gazette Notification 01/06/2022

















| S. No | Reserved Forest                                   | District   |
|-------|---------------------------------------------------|------------|
| 1     | Kallikuttukaradu Reserved Forest                  | Madurai    |
| 2     | Thal