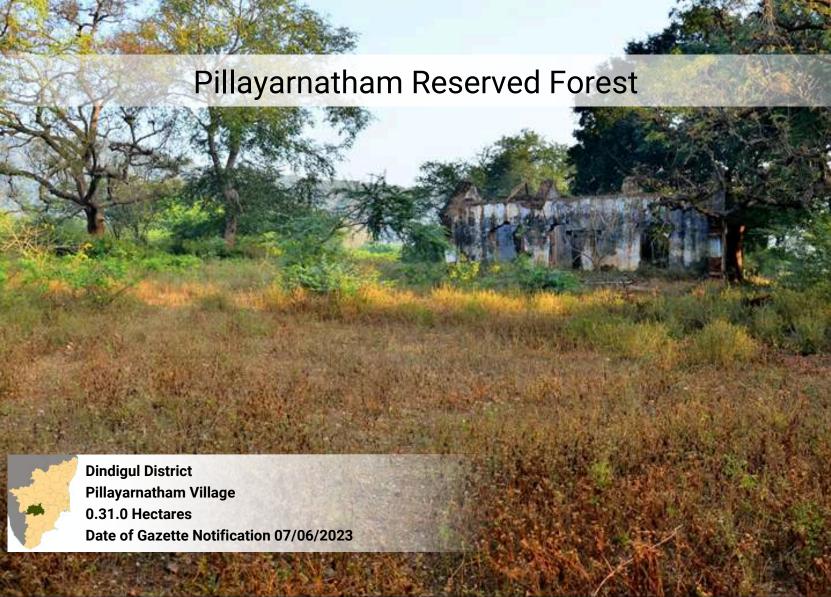

elebration of Tamil Nadu's commitment to environmental conservation and sustainable development. showcases the natural beauty, ecological significance, and cultural importance of these newly notified reserved forests. We hope this book will inspire readers to join us in our mission to protect and preserve Tamil Nadu's natural heritage, and to recognize the immense value that these forests bring to our lives and our planet.







#### Mamalai Extension Reserved Forest







## Uthappanaickanur Additional - III Reserved Forest

















#### Ponthukundukaradu Reserved Forest































### Musuvanuthu Reserved Forest



## Sirumalai West Block - I Bit - IV Reserved Forest







# Ayyalur Block - I Reserved Forest















### **Kuttam Reserved Forest**

















### Kottur Reserved Forest







## Ethilodu – II (Bit – I & II) Reserved Forest **Dindigul District Ethilodu Village** 26.90.78 Hectares Date of Gazette Notification 05/03/2025









## Andipatty - V Reserved Forest











### Cherumulli 1 Reserved Forest













# Kethalankadu - 5 Reserved Forest **Nilgiris District** O'Valley Village **12.80.0 Hectares** Date of Gazette Notification 06/04/2022

# **Devagiri Reserved Forest Nilgiris District Devala Village** 8.52.0 Hectares Date of Gazette Notification 01/06/2022

















| S. No | Reserved Forest                                   | District   |
|-------|---------------------------------------------------|------------|
| 1     | Kallikuttukaradu Reserved Forest                  | Madurai    |
| 2     |