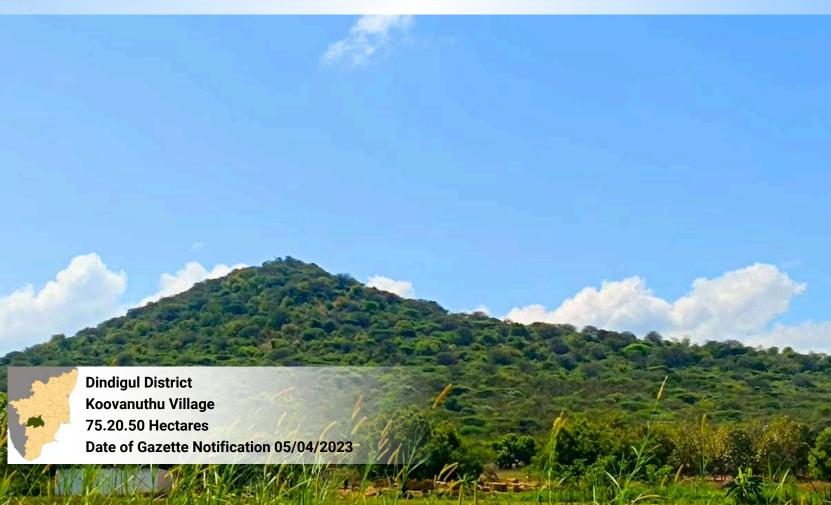

otprint.





This repository is a celebration of Tamil Nadu's commitment to environmental conservation and sustainable development. showcases the natural beauty, ecological significance, and cultural importance of these newly notified reserved forests. We hope this book will inspire readers to join us in our mission to protect and preserve Tamil Nadu's natural heritage, and to recognize the immense value that these forests bring to our lives and our planet.







#### Mamalai Extension Reserved Forest







## Uthappanaickanur Additional - III Reserved Forest

















#### Ponthukundukaradu Reserved Forest































### Musuvanuthu Reserved Forest



## Sirumalai West Block - I Bit - IV Reserved Forest







# Ayyalur Block - I Reserved Forest















### **Kuttam Reserved Forest**

















### Kottur Reserved Forest







## Ethilodu – II (Bit – I & II) Reserved Forest **Dindigul District Ethilodu Village** 26.90.78 Hectares Date of Gazette Notification 05/03/2025









## Andipatty - V Reserved Forest











### Cherumulli 1 Reserved Forest













# Kethalankadu - 5 Reserved Forest **Nilgiris District** O'Valley Village **12.80.0 Hectares** Date of Gazette Notification 06/04/2022

# **Devagiri Reserved Forest Nilgiris District Devala Village** 8.52.0 Hectares Date of Gazette Notification 01/06/2022

















| S. No | Reserved Forest                                   | District   |
|-------|---------------------------------------------------|------------|
| 1     | Kallikuttukaradu Reserved Forest