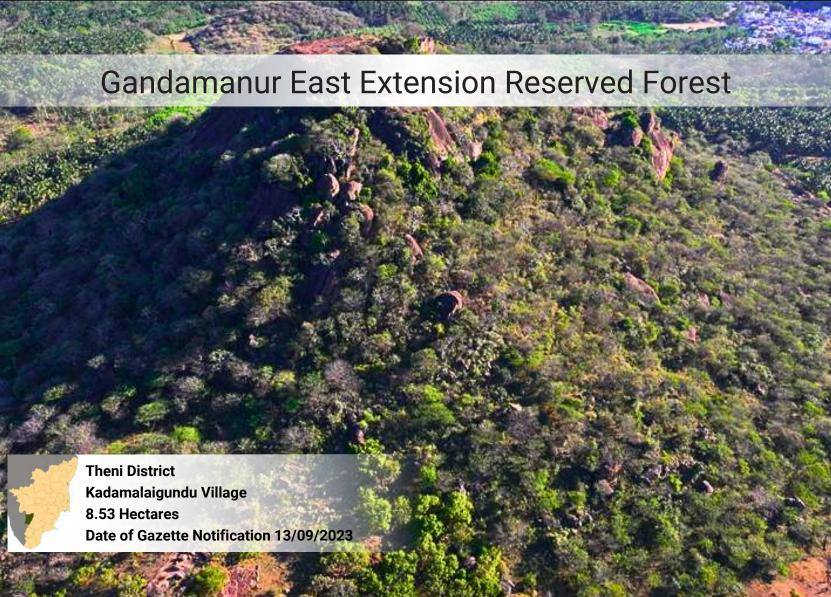

# **Devagiri Reserved Forest Nilgiris District Devala Village** 8.52.0 Hectares Date of Gazette Notification 01/06/2022

| S. No | Reserved Forest                                   | District   |
|-------|---------------------------------------------------|------------|
| 1     | Kallikuttukaradu Reserved Forest                  | Madurai    |
| 2     | Thallakakuttu Reserved Forest                     | Madurai    |
| 3     | Mamalai Extension Reserved Forest                 | Madurai    |
| 4     | Nagarkoodal – II Reserved Forest                  | Dharmapuri |
| 5     | Nagarkoodal – IV Reserved Forest                  | Dharmapuri |
| 6     | Uthappanaickanur Additional - III Reserved Forest | Madurai    |
| 7     | Kappalur Bit-I, II, III Reserved Forest           | Sivagangai |
| 8     | Kalluthu Reserved Forest                          | Madurai    |
| 9     | Melappidavur Reserved Forest                      | Sivagangai |
| 10    | Poosalakudi Reserved Forest                       | Sivagangai |
| 11    | Amaravathi Reserved Forest                        | Sivagangai |
| 12    | Kalathur Bit - I &II Reserved Forest              | Sivagangai |
| 13    | Ponthukundukaradu Reserved Forest                 | Theni      |
| 14    | Suranganar Extension Reserved Forest              | Theni      |
| 15    | Vellaikaradu Reserved Forest                      | Theni      |
| 16    | Gandamanur East Extension Reserved Forest         | Theni      |