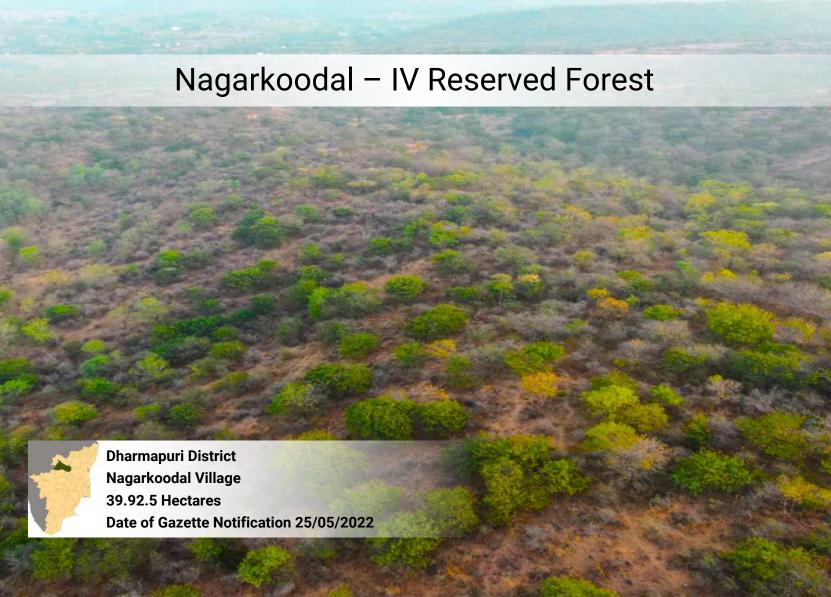

se forests. The expansion of forest cover in Tamil Nadu will have farbenefits. from reaching supporting rural livelihoods to mitigating the impacts of climate change. These forests will serve as carbon sinks. absorbing and storing carbon dioxide, and helping to reduce India's carbon footprint.





This repository is a celebration of Tamil Nadu's commitment to environmental conservation and sustainable development. showcases the natural beauty, ecological significance, and cultural importance of these newly notified reserved forests. We hope this book will inspire readers to join us in our mission to protect and preserve Tamil Nadu's natural heritage, and to recognize the immense value that these forests bring to our lives and our planet.







#### Mamalai Extension Reserved Forest







## Uthappanaickanur Additional - III Reserved Forest

















#### Ponthukundukaradu Reserved Forest































### Musuvanuthu Reserved Forest



## Sirumalai West Block - I Bit - IV Reserved Forest







# Ayyalur Block - I Reserved Forest















### **Kuttam Reserved Forest**

















### Kottur Reserved Forest







## Ethilodu – II (Bit – I & II) Reserved Forest **Dindigul District Ethilodu Village** 26.90.78 Hectares Date of Gazette Notification 05/03/2025









## Andipatty - V Reserved Forest











### Cherumulli 1 Reserved Forest













# Kethalankadu - 5 Reserved Forest **Nilgiris District** O'Valley Village **12.80.0 Hectares** Date of Gazette Notification 06/04/2022

# **Devagiri Reserved Forest Nilgiris District Dev