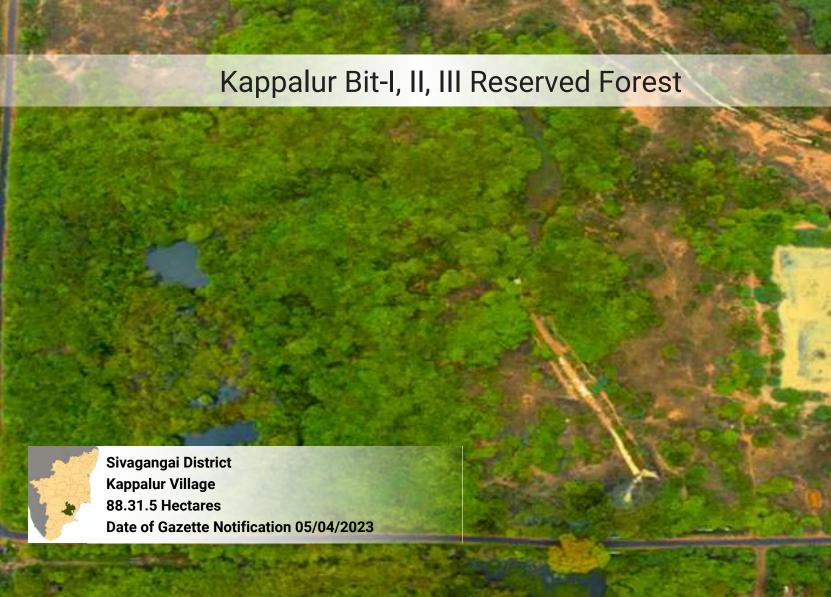

| S. No | Reserved Forest                                      | District     |
|-------|------------------------------------------------------|--------------|
| 17    | Megamalai Extension Reserve Forest                   | Theni        |
| 18    | Alagapuri Reserved Forest                            | Theni        |
| 19    | Nainamalai Karadu Reserved Forest                    | Namakkal     |
| 20    | Longwood Shola Addition-III Reserved Forest          | Nilgiris     |
| 21    | Geddai Additional Reserved Forest                    | Nilgiris     |
| 22    | Chinnathiruppathi Reserved Forest                    | Kallakurichi |
| 23    | Perumbur Reserved Forest                             | Kallakurichi |
| 24    | Musuvanuthu Reserved Forest                          | Dindigul     |
| 25    | Sirumalai West Block - I Bit - IV Reserved Forest    | Dindigul     |
| 26    | Sithargalnatham Reserved Forest                      | Dindigul     |
| 27    | Sirumalai West Forest Block I Bit II Reserved Forest | Dindigul     |
| 28    | Ayyalur Block - I Reserved Forest                    | Dindigul     |
| 29    | Moongilpatty Reserved Forest                         | Dindigul     |
| 30    | Nariyuthu Reserved Forest                            | Dindigul     |
| 31    | Oddanchatram Reserved Forest                         | Dindigul     |
| 32    | Koovanuthu Reserved Forest                           | Dindigul     |