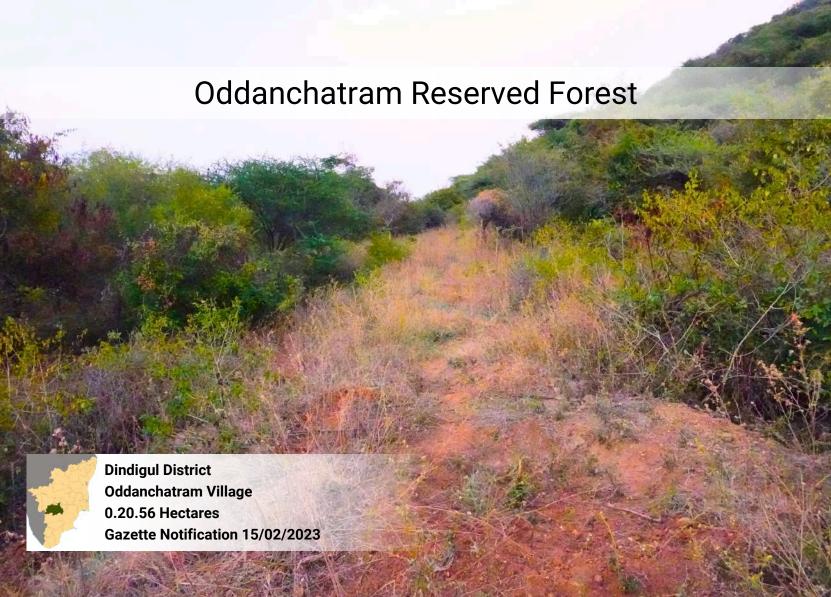

n footprint.





This repository is a celebration of Tamil Nadu's commitment to environmental conservation and sustainable development. showcases the natural beauty, ecological significance, and cultural importance of these newly notified reserved forests. We hope this book will inspire readers to join us in our mission to protect and preserve Tamil Nadu's natural heritage, and to recognize the immense value that these forests bring to our lives and our planet.







#### Mamalai Extension Reserved Forest







## Uthappanaickanur Additional - III Reserved Forest

















#### Ponthukundukaradu Reserved Forest































### Musuvanuthu Reserved Forest



## Sirumalai West Block - I Bit - IV Reserved Forest







# Ayyalur Block - I Reserved Forest















### **Kuttam Reserved Forest**

















### Kottur Reserved Forest







## Ethilodu – II (Bit – I & II) Reserved Forest **Dindigul District Ethilodu Village** 26.90.78 Hectares Date of Gazette Notification 05/03/2025









## Andipatty - V Reserved Forest











### Cherumulli 1 Reserved Forest













# Kethalankadu - 5 Reserved Forest **Nilgiris District** O'Valley Village **12.80.0 Hectares** Date of Gazette Notification 06/04/2022

# **Devagiri Reserved Forest Nilgiris District Devala Village** 8.52.0 Hectares Date of Gazette Notification 01/06/2022

















| S. No | Reserved Forest                                   | District   |
|-------|---------------------------------------------------|------------|
| 1     | Kallikuttukaradu Reserved Forest