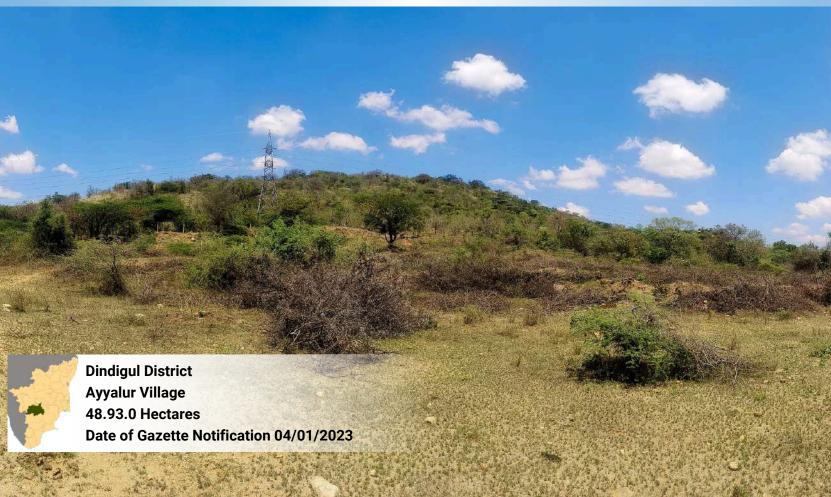

# Ayyalur Block - I Reserved Forest

| S. No | Reserved Forest                                      | District     |
|-------|------------------------------------------------------|--------------|
| 17    | Megamalai Extension Reserve Forest                   | Theni        |
| 18    | Alagapuri Reserved Forest                            | Theni        |
| 19    | Nainamalai Karadu Reserved Forest                    | Namakkal     |
| 20    | Longwood Shola Addition-III Reserved Forest          | Nilgiris     |
| 21    | Geddai Additional Reserved Forest                    | Nilgiris     |
| 22    | Chinnathiruppathi Reserved Forest                    | Kallakurichi |
| 23    | Perumbur Reserved Forest                             | Kallakurichi |
| 24    | Musuvanuthu Reserved Forest                          | Dindigul     |
| 25    | Sirumalai West Block - I Bit - IV Reserved Forest    | Dindigul     |
| 26    | Sithargalnatham Reserved Forest                      | Dindigul     |
| 27    | Sirumalai West Forest Block I Bit II Reserved Forest | Dindigul     |
| 28    | Ayyalur Block - I Reserved Forest                    | Dindigul     |
| 29    | Moongilpatty Reserved Forest                         | Dindigul     |
| 30    | Nariyuthu Reserved Forest                            | Dindigul     |
| 31    | Oddanchatram Reserved Forest                         | Dindigul     |
| 32    | Koovanuthu Reserved Forest                           | Dindigul     |