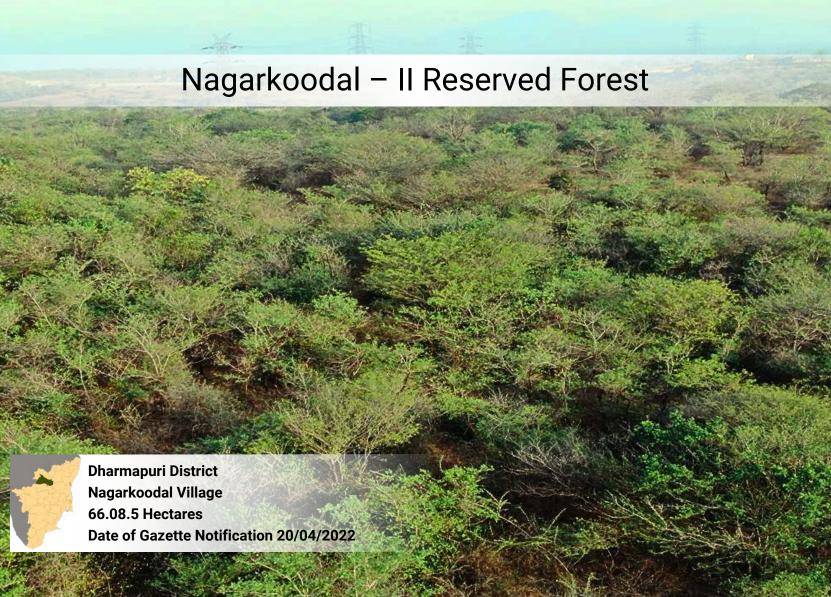

hese forests. The expansion of forest cover in Tamil Nadu will have farbenefits. from reaching supporting rural livelihoods to mitigating the impacts of climate change. These forests will serve as carbon sinks. absorbing and storing carbon dioxide, and helping to reduce India's carbon footprint.





This repository is a celebration of Tamil Nadu's commitment to environmental conservation and sustainable development. showcases the natural beauty, ecological significance, and cultural importance of these newly notified reserved forests. We hope this book will inspire readers to join us in our mission to protect and preserve Tamil Nadu's natural heritage, and to recognize the immense value that these forests bring to our lives and our planet.







#### Mamalai Extension Reserved Forest







## Uthappanaickanur Additional - III Reserved Forest

















#### Ponthukundukaradu Reserved Forest































### Musuvanuthu Reserved Forest



## Sirumalai West Block - I Bit - IV Reserved Forest







# Ayyalur Block - I Reserved Forest















### **Kuttam Reserved Forest**

















### Kottur Reserved Forest







## Ethilodu – II (Bit – I & II) Reserved Forest **Dindigul District Ethilodu Village** 26.90.78 Hectares Date of Gazette Notification 05/03/2025









## Andipatty - V Reserved Forest











### Cherumulli 1 Reserved Forest













# Kethalankadu - 5 Reserved Forest **Nilgiris District** O'Valley Village **12.80.0 Hectares** Date of Gazette Notification 06/04/2022

# **Devagiri Reserved Forest Nilgiris District D