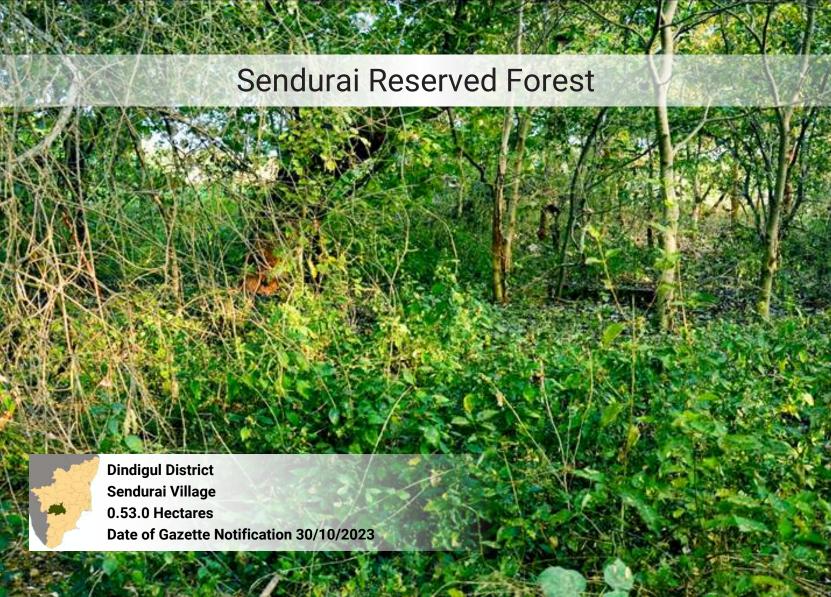

ebration of Tamil Nadu's commitment to environmental conservation and sustainable development. showcases the natural beauty, ecological significance, and cultural importance of these newly notified reserved forests. We hope this book will inspire readers to join us in our mission to protect and preserve Tamil Nadu's natural heritage, and to recognize the immense value that these forests bring to our lives and our planet.







#### Mamalai Extension Reserved Forest







## Uthappanaickanur Additional - III Reserved Forest

















#### Ponthukundukaradu Reserved Forest































### Musuvanuthu Reserved Forest



## Sirumalai West Block - I Bit - IV Reserved Forest







# Ayyalur Block - I Reserved Forest















### **Kuttam Reserved Forest**

















### Kottur Reserved Forest







## Ethilodu – II (Bit – I & II) Reserved Forest **Dindigul District Ethilodu Village** 26.90.78 Hectares Date of Gazette Notification 05/03/2025









## Andipatty - V Reserved Forest











### Cherumulli 1 Reserved Forest













# Kethalankadu - 5 Reserved Forest **Nilgiris District** O'Valley Village **12.80.0 Hectares** Date of Gazette Notification 06/04/2022

# **Devagiri Reserved Forest Nilgiris District Devala Village** 8.52.0 Hectares Date of Gazette Notification 01/06/2022

















| S. No | Reserved Forest                                   | District   |
|-------|---------------------------------------------------|------------|
| 1     | Kallikuttukaradu Reserved Forest                  | Madurai    |
| 2     | Th