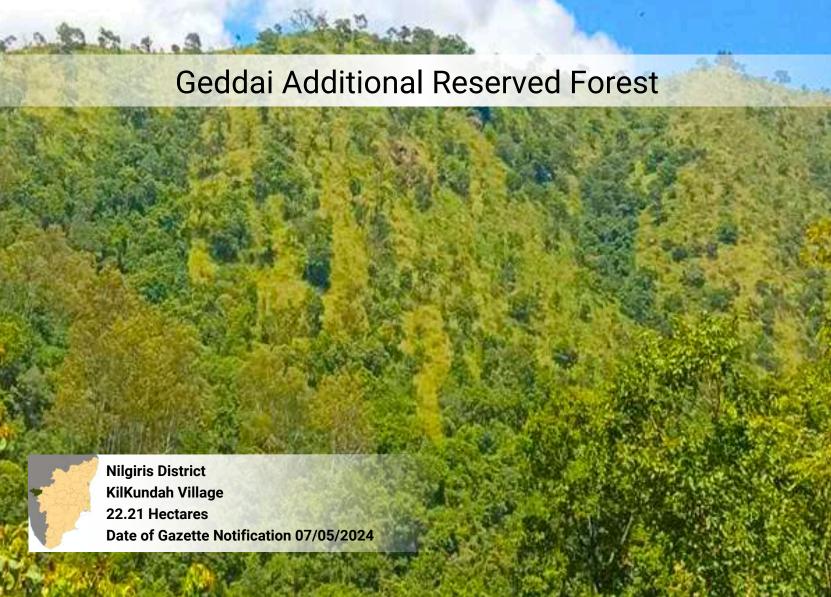

| S. No | Reserved Forest                                      | District     |
|-------|------------------------------------------------------|--------------|
| 17    | Megamalai Extension Reserve Forest                   | Theni        |
| 18    | Alagapuri Reserved Forest                            | Theni        |
| 19    | Nainamalai Karadu Reserved Forest                    | Namakkal     |
| 20    | Longwood Shola Addition-III Reserved Forest          | Nilgiris     |
| 21    | Geddai Additional Reserved Forest                    | Nilgiris     |
| 22    | Chinnathiruppathi Reserved Forest                    | Kallakurichi |
| 23    | Perumbur Reserved Forest                             | Kallakurichi |
| 24    | Musuvanuthu Reserved Forest                          | Dindigul     |
| 25    | Sirumalai West Block - I Bit - IV Reserved Forest    | Dindigul     |
| 26    | Sithargalnatham Reserved Forest                      | Dindigul     |
| 27    | Sirumalai West Forest Block I Bit II Reserved Forest | Dindigul     |
| 28    | Ayyalur Block - I Reserved Forest                    | Dindigul     |
| 29    | Moongilpatty Reserved Forest                         | Dindigul     |
| 30    | Nariyuthu Reserved Forest                            | Dindigul     |
| 31    | Oddanchatram Reserved Forest                         | Dindigul     |
| 32    | Koovanuthu Reserved Forest                           | Dindigul     |