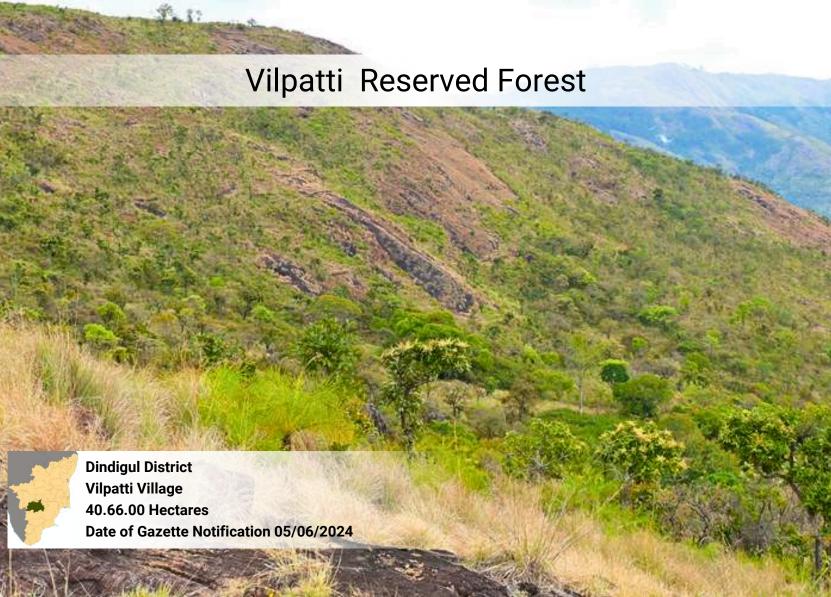

of Tamil Nadu's commitment to environmental conservation and sustainable development. showcases the natural beauty, ecological significance, and cultural importance of these newly notified reserved forests. We hope this book will inspire readers to join us in our mission to protect and preserve Tamil Nadu's natural heritage, and to recognize the immense value that these forests bring to our lives and our planet.







#### Mamalai Extension Reserved Forest







## Uthappanaickanur Additional - III Reserved Forest

















#### Ponthukundukaradu Reserved Forest































### Musuvanuthu Reserved Forest



## Sirumalai West Block - I Bit - IV Reserved Forest







# Ayyalur Block - I Reserved Forest















### **Kuttam Reserved Forest**

















### Kottur Reserved Forest







## Ethilodu – II (Bit – I & II) Reserved Forest **Dindigul District Ethilodu Village** 26.90.78 Hectares Date of Gazette Notification 05/03/2025









## Andipatty - V Reserved Forest











### Cherumulli 1 Reserved Forest













# Kethalankadu - 5 Reserved Forest **Nilgiris District** O'Valley Village **12.80.0 Hectares** Date of Gazette Notification 06/04/2022

# **Devagiri Reserved Forest Nilgiris District Devala Village** 8.52.0 Hectares Date of Gazette Notification 01/06/2022

















| S. No | Reserved Forest                                   | District   |
|-------|---------------------------------------------------|------------|
| 1     | Kallikuttukaradu Reserved Forest                  | Madurai    |
| 2     | Thallakaku