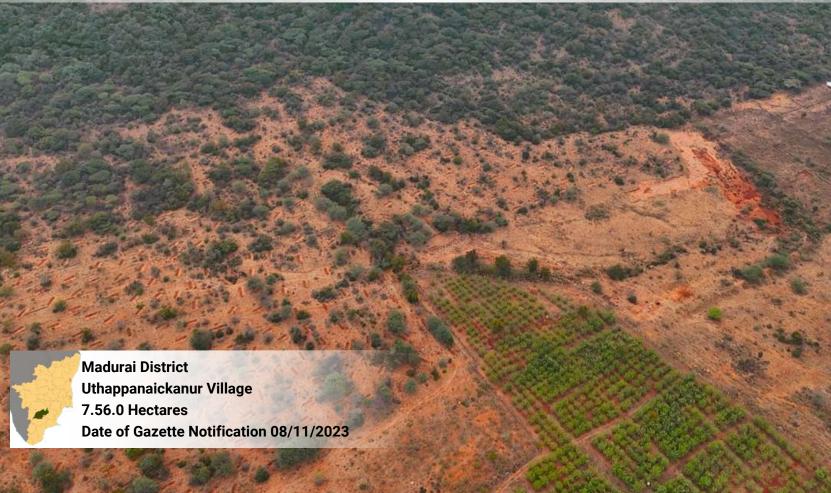

will have farbenefits. from reaching supporting rural livelihoods to mitigating the impacts of climate change. These forests will serve as carbon sinks. absorbing and storing carbon dioxide, and helping to reduce India's carbon footprint.





This repository is a celebration of Tamil Nadu's commitment to environmental conservation and sustainable development. showcases the natural beauty, ecological significance, and cultural importance of these newly notified reserved forests. We hope this book will inspire readers to join us in our mission to protect and preserve Tamil Nadu's natural heritage, and to recognize the immense value that these forests bring to our lives and our planet.







#### Mamalai Extension Reserved Forest







## Uthappanaickanur Additional - III Reserved Forest

















#### Ponthukundukaradu Reserved Forest































### Musuvanuthu Reserved Forest



## Sirumalai West Block - I Bit - IV Reserved Forest







# Ayyalur Block - I Reserved Forest















### **Kuttam Reserved Forest**

















### Kottur Reserved Forest







## Ethilodu – II (Bit – I & II) Reserved Forest **Dindigul District Ethilodu Village** 26.90.78 Hectares Date of Gazette Notification 05/03/2025









## Andipatty - V Reserved Forest











### Cherumulli 1 Reserved Forest













# Kethalankadu - 5 Reserved Forest **Nilgiris District** O'Valley Village **12.80.0 Hectares** Date of Gazette Notification 06/04/2022

# **Devagiri Reserved Forest Nilgiris District Devala Village** 8.52.0 Hectares Date of Gazette Notificati