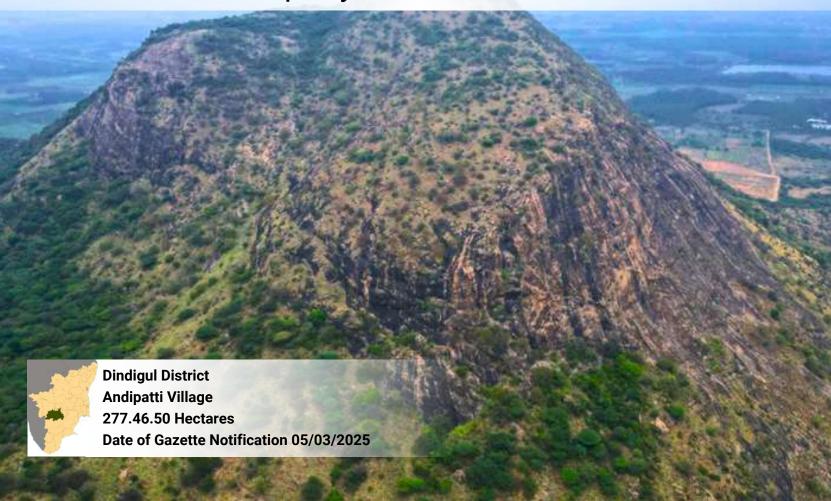

will inspire readers to join us in our mission to protect and preserve Tamil Nadu's natural heritage, and to recognize the immense value that these forests bring to our lives and our planet.







#### Mamalai Extension Reserved Forest







## Uthappanaickanur Additional - III Reserved Forest

















#### Ponthukundukaradu Reserved Forest































### Musuvanuthu Reserved Forest



## Sirumalai West Block - I Bit - IV Reserved Forest







# Ayyalur Block - I Reserved Forest















### **Kuttam Reserved Forest**

















### Kottur Reserved Forest







## Ethilodu – II (Bit – I & II) Reserved Forest **Dindigul District Ethilodu Village** 26.90.78 Hectares Date of Gazette Notification 05/03/2025









## Andipatty - V Reserved Forest











### Cherumulli 1 Reserved Forest













# Kethalankadu - 5 Reserved Forest **Nilgiris District** O'Valley Village **12.80.0 Hectares** Date of Gazette Notification 06/04/2022

# **Devagiri Reserved Forest Nilgiris District Devala Village** 8.52.0 Hectares Date of Gazette Notification 01/06/2022

















| S. No | Reserved Forest                                   | District   |
|-------|---------------------------------------------------|------------|
| 1     | Kallikuttukaradu Reserved Forest                  | Madurai    |
| 2     | Thallakakuttu Reserved Forest                     | Madurai    |
| 3     | Mamalai Extension Reserved Forest                 | Madurai    |
| 4     | Nagarkoodal – II Reserved Forest                  | Dharmapuri |
| 5     | Nagarkoodal