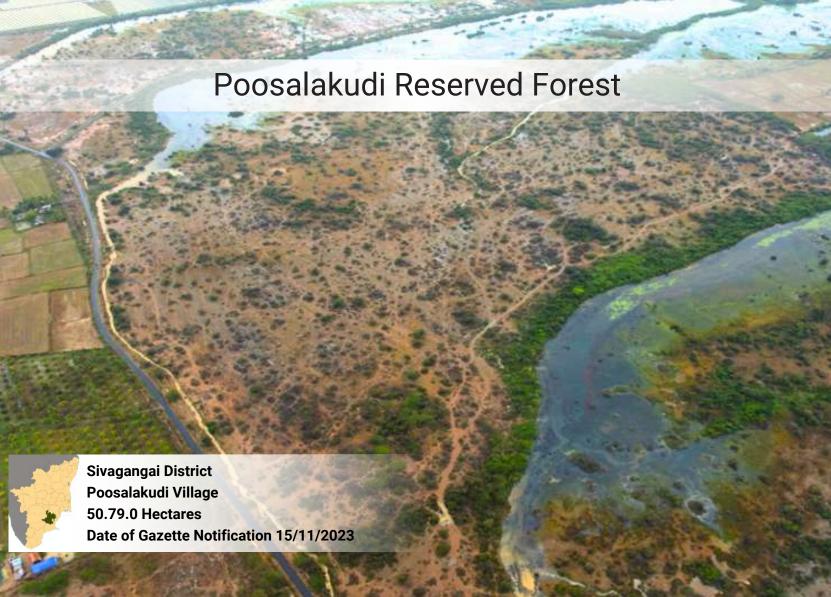

e farbenefits. from reaching supporting rural livelihoods to mitigating the impacts of climate change. These forests will serve as carbon sinks. absorbing and storing carbon dioxide, and helping to reduce India's carbon footprint.





This repository is a celebration of Tamil Nadu's commitment to environmental conservation and sustainable development. showcases the natural beauty, ecological significance, and cultural importance of these newly notified reserved forests. We hope this book will inspire readers to join us in our mission to protect and preserve Tamil Nadu's natural heritage, and to recognize the immense value that these forests bring to our lives and our planet.







#### Mamalai Extension Reserved Forest







## Uthappanaickanur Additional - III Reserved Forest

















#### Ponthukundukaradu Reserved Forest































### Musuvanuthu Reserved Forest



## Sirumalai West Block - I Bit - IV Reserved Forest







# Ayyalur Block - I Reserved Forest















### **Kuttam Reserved Forest**

















### Kottur Reserved Forest







## Ethilodu – II (Bit – I & II) Reserved Forest **Dindigul District Ethilodu Village** 26.90.78 Hectares Date of Gazette Notification 05/03/2025









## Andipatty - V Reserved Forest











### Cherumulli 1 Reserved Forest













# Kethalankadu - 5 Reserved Forest **Nilgiris District** O'Valley Village **12.80.0 Hectares** Date of Gazette Notification 06/04/2022

# **Devagiri Reserved Forest Nilgiris District Devala Village** 8.52.0 Hectares Date of Gazette Notification 01/06