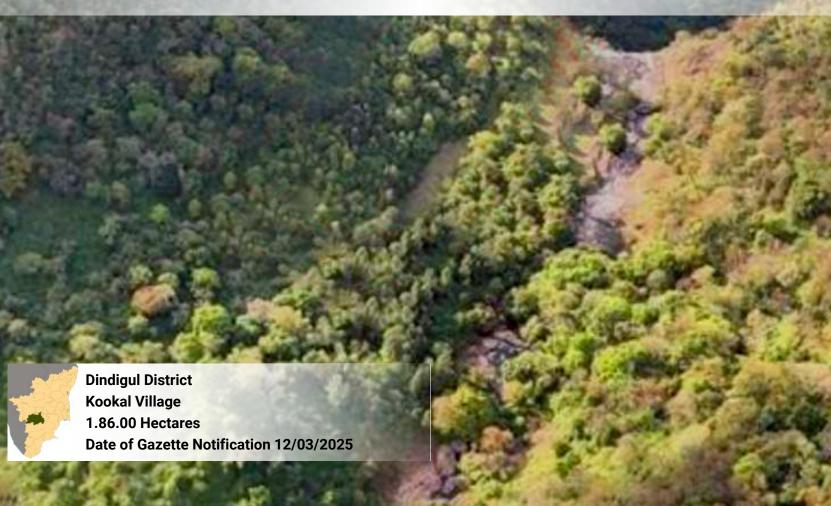

inspire readers to join us in our mission to protect and preserve Tamil Nadu's natural heritage, and to recognize the immense value that these forests bring to our lives and our planet.







#### Mamalai Extension Reserved Forest







## Uthappanaickanur Additional - III Reserved Forest

















#### Ponthukundukaradu Reserved Forest































### Musuvanuthu Reserved Forest



## Sirumalai West Block - I Bit - IV Reserved Forest







# Ayyalur Block - I Reserved Forest















### **Kuttam Reserved Forest**

















### Kottur Reserved Forest







## Ethilodu – II (Bit – I & II) Reserved Forest **Dindigul District Ethilodu Village** 26.90.78 Hectares Date of Gazette Notification 05/03/2025









## Andipatty - V Reserved Forest











### Cherumulli 1 Reserved Forest













# Kethalankadu - 5 Reserved Forest **Nilgiris District** O'Valley Village **12.80.0 Hectares** Date of Gazette Notification 06/04/2022

# **Devagiri Reserved Forest Nilgiris District Devala Village** 8.52.0 Hectares Date of Gazette Notification 01/06/2022

















| S. No | Reserved Forest                                   | District   |
|-------|---------------------------------------------------|------------|
| 1     | Kallikuttukaradu Reserved Forest                  | Madurai    |
| 2     | Thallakakuttu Reserved Forest                     | Madurai    |
| 3     | Mamalai Extension Reserved Forest                 | Madurai    |
| 4     | Nagarkoodal – II Reserved Forest                  | Dharmapuri |
| 5     | Nagarkoodal – I