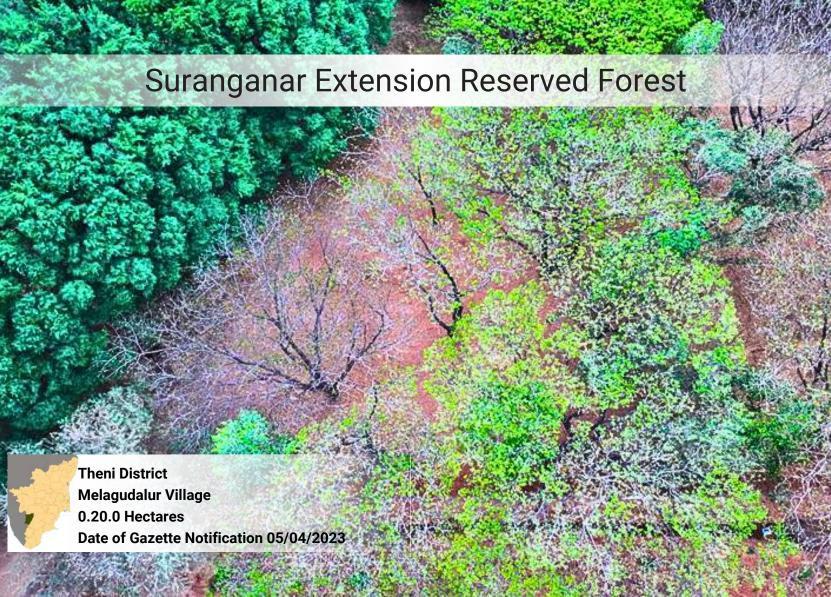

# **Devagiri Reserved Forest Nilgiris District Devala Village** 8.52.0 Hectares Date of Gazette Notification 01/06/2022

| S. No | Reserved Forest                                   | District   |
|-------|---------------------------------------------------|------------|
| 1     | Kallikuttukaradu Reserved Forest                  | Madurai    |
| 2     | Thallakakuttu Reserved Forest                     | Madurai    |
| 3     | Mamalai Extension Reserved Forest                 | Madurai    |
| 4     | Nagarkoodal – II Reserved Forest                  | Dharmapuri |
| 5     | Nagarkoodal – IV Reserved Forest                  | Dharmapuri |
| 6     | Uthappanaickanur Additional - III Reserved Forest | Madurai    |
| 7     | Kappalur Bit-I, II, III Reserved Forest           | Sivagangai |
| 8     | Kalluthu Reserved Forest                          | Madurai    |
| 9     | Melappidavur Reserved Forest                      | Sivagangai |
| 10    | Poosalakudi Reserved Forest                       | Sivagangai |
| 11    | Amaravathi Reserved Forest                        | Sivagangai |
| 12    | Kalathur Bit - I &II Reserved Forest              | Sivagangai |
| 13    | Ponthukundukaradu Reserved Forest                 | Theni      |
| 14    | Suranganar Extension Reserved Forest              | Theni      |
| 15    | Vellaikaradu Reserved Forest                      | Theni      |
| 16    | Gandamanur East Extension Reserved Forest         | Theni      |