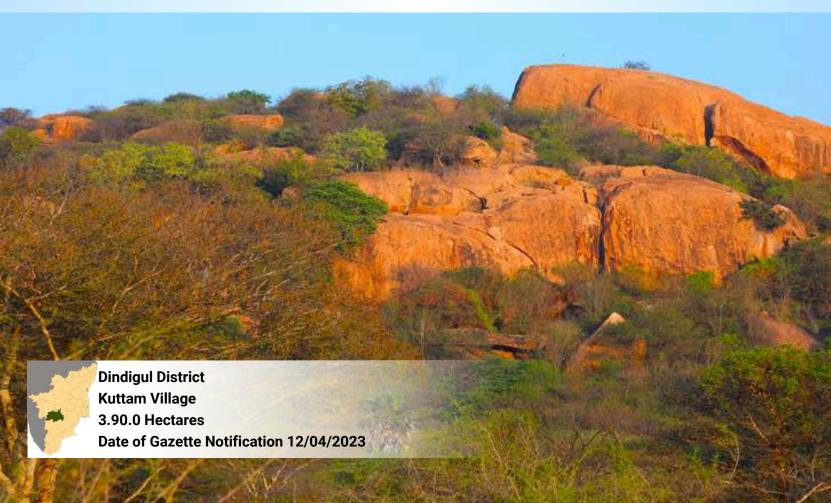

celebration of Tamil Nadu's commitment to environmental conservation and sustainable development. showcases the natural beauty, ecological significance, and cultural importance of these newly notified reserved forests. We hope this book will inspire readers to join us in our mission to protect and preserve Tamil Nadu's natural heritage, and to recognize the immense value that these forests bring to our lives and our planet.







#### Mamalai Extension Reserved Forest







## Uthappanaickanur Additional - III Reserved Forest

















#### Ponthukundukaradu Reserved Forest































### Musuvanuthu Reserved Forest



## Sirumalai West Block - I Bit - IV Reserved Forest







# Ayyalur Block - I Reserved Forest















### **Kuttam Reserved Forest**

















### Kottur Reserved Forest







## Ethilodu – II (Bit – I & II) Reserved Forest **Dindigul District Ethilodu Village** 26.90.78 Hectares Date of Gazette Notification 05/03/2025









## Andipatty - V Reserved Forest











### Cherumulli 1 Reserved Forest













# Kethalankadu - 5 Reserved Forest **Nilgiris District** O'Valley Village **12.80.0 Hectares** Date of Gazette Notification 06/04/2022

# **Devagiri Reserved Forest Nilgiris District Devala Village** 8.52.0 Hectares Date of Gazette Notification 01/06/2022

















| S. No | Reserved Forest                                   | District   |
|-------|---------------------------------------------------|------------|
| 1     | Kallikuttukaradu Reserved Forest                  | Madurai    |
| 2