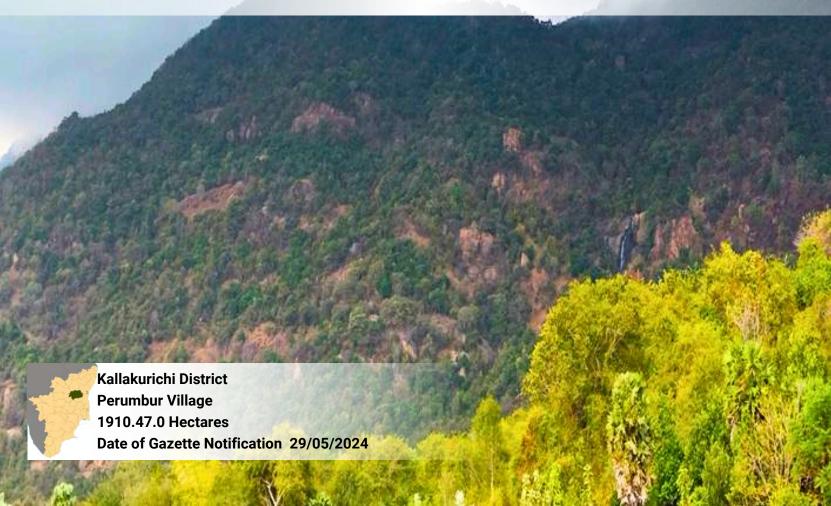

impacts of climate change. These forests will serve as carbon sinks. absorbing and storing carbon dioxide, and helping to reduce India's carbon footprint.





This repository is a celebration of Tamil Nadu's commitment to environmental conservation and sustainable development. showcases the natural beauty, ecological significance, and cultural importance of these newly notified reserved forests. We hope this book will inspire readers to join us in our mission to protect and preserve Tamil Nadu's natural heritage, and to recognize the immense value that these forests bring to our lives and our planet.







#### Mamalai Extension Reserved Forest







## Uthappanaickanur Additional - III Reserved Forest

















#### Ponthukundukaradu Reserved Forest































### Musuvanuthu Reserved Forest



## Sirumalai West Block - I Bit - IV Reserved Forest







# Ayyalur Block - I Reserved Forest















### **Kuttam Reserved Forest**

















### Kottur Reserved Forest







## Ethilodu – II (Bit – I & II) Reserved Forest **Dindigul District Ethilodu Village** 26.90.78 Hectares Date of Gazette Notification 05/03/2025









## Andipatty - V Reserved Forest











### Cherumulli 1 Reserved Forest













# Kethalankadu - 5 Reserved Forest **Nilgiris District** O'Valley Village **12.80.0 Hectares** Date of Gazette Notification 06/04/2022

# **Devagiri Reserved Forest Nilgiris District Devala Village** 8.52.0 Hectares Date of Gazette Notification 01/06/2022

















| S. No | Reserved Forest