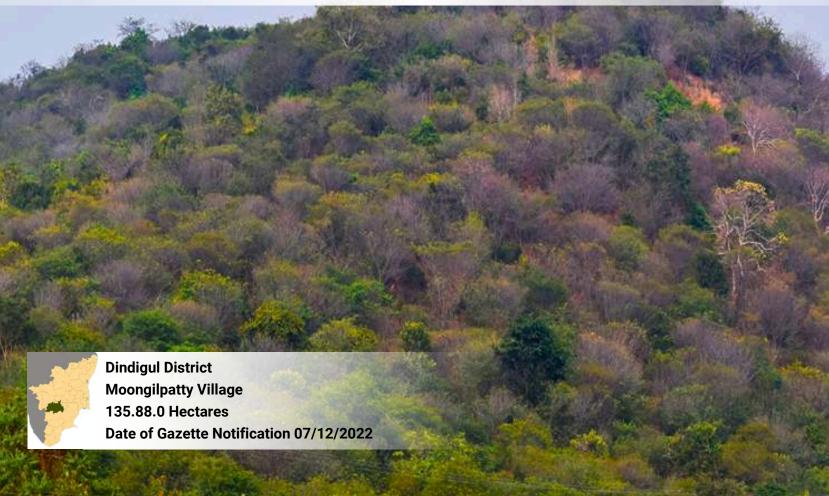

| S. No | Reserved Forest                                      | District     |
|-------|------------------------------------------------------|--------------|
| 17    | Megamalai Extension Reserve Forest                   | Theni        |
| 18    | Alagapuri Reserved Forest                            | Theni        |
| 19    | Nainamalai Karadu Reserved Forest                    | Namakkal     |
| 20    | Longwood Shola Addition-III Reserved Forest          | Nilgiris     |
| 21    | Geddai Additional Reserved Forest                    | Nilgiris     |
| 22    | Chinnathiruppathi Reserved Forest                    | Kallakurichi |
| 23    | Perumbur Reserved Forest                             | Kallakurichi |
| 24    | Musuvanuthu Reserved Forest                          | Dindigul     |
| 25    | Sirumalai West Block - I Bit - IV Reserved Forest    | Dindigul     |
| 26    | Sithargalnatham Reserved Forest                      | Dindigul     |
| 27    | Sirumalai West Forest Block I Bit II Reserved Forest | Dindigul     |
| 28    | Ayyalur Block - I Reserved Forest                    | Dindigul     |
| 29    | Moongilpatty Reserved Forest                         | Dindigul     |
| 30    | Nariyuthu Reserved Forest                            | Dindigul     |
| 31    | Oddanchatram Reserved Forest                         | Dindigul     |
| 32    | Koovanuthu Reserved Forest                           | Dindigul     |