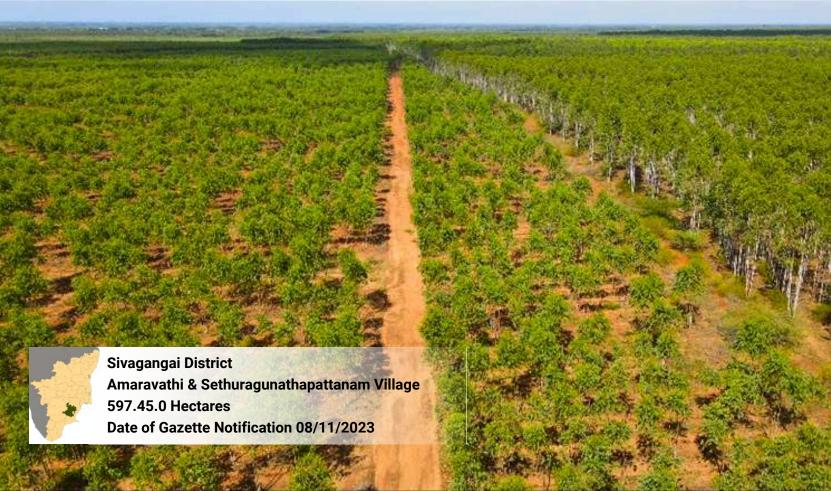

## Ethilodu – II (Bit – I & II) Reserved Forest **Dindigul District Ethilodu Village** 26.90.78 Hectares Date of Gazette Notification 05/03/2025