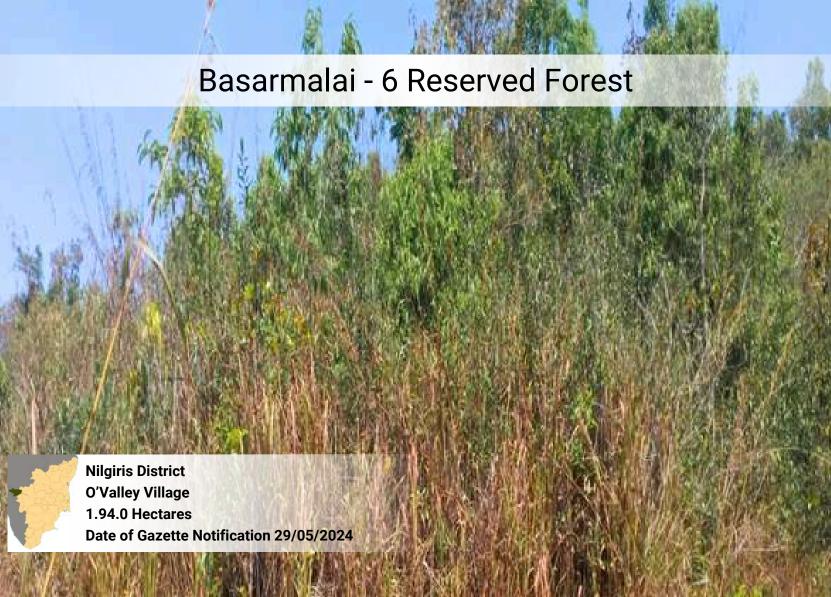

# Ponthukundukaradu Reserved Forest































### Musuvanuthu Reserved Forest



## Sirumalai West Block - I Bit - IV Reserved Forest







# Ayyalur Block - I Reserved Forest















### **Kuttam Reserved Forest**

















### Kottur Reserved Forest







## Ethilodu – II (Bit – I & II) Reserved Forest **Dindigul District Ethilodu Village** 26.90.78 Hectares Date of Gazette Notification 05/03/2025









## Andipatty - V Reserved Forest











### Cherumulli 1 Reserved Forest













# Kethalankadu - 5 Reserved Forest **Nilgiris District** O'Valley Village **12.80.0 Hectares** Date of Gazette Notification 06/04/2022

# **Devagiri Reserved Forest Nilgiris District Devala Village** 8.52.0 Hectares Date of Gazette Notification 01/06/2022

















| S. No | Reserved Forest                                   | District   |
|-------|---------------------------------------------------|------------|
| 1     | Kallikuttukaradu Reserved Forest                  | Madurai    |
| 2     | Thallakakuttu Reserved Forest                     | Madurai    |
| 3     | Mamalai Extension Reserved Forest                 | Madurai    |
| 4     | Nagarkoodal – II Reserved Forest                  | Dharmapuri |
| 5     | Nagarkoodal – IV Reserved Forest                  | Dharmapuri |
| 6     | Uthappanaickanur Additional - III Reserved Forest | Madurai    |
| 7     | Kappalur Bit-I, II, III Reserved Forest           | Sivagangai |
| 8     | Kalluthu Reserved Forest                          | Madurai    |
| 9     | Melappidavur Reserved Forest