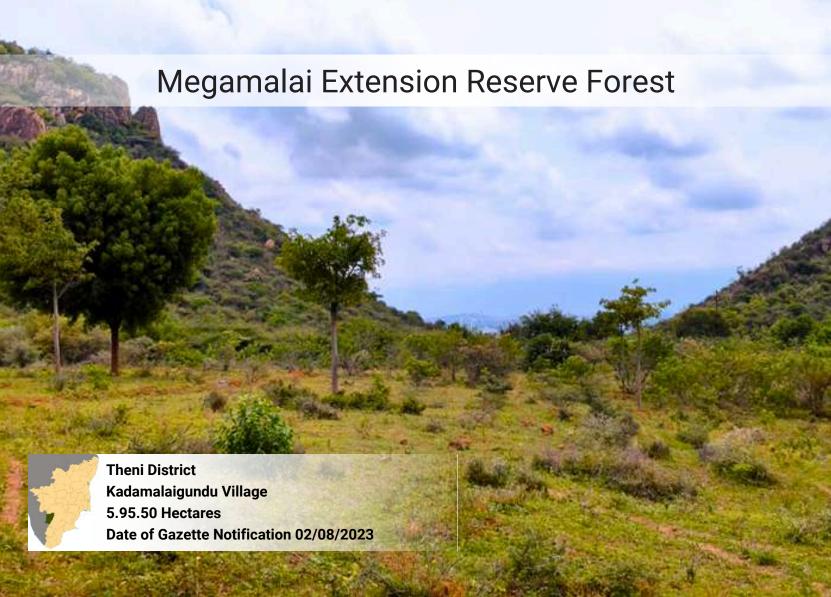

| S. No | Reserved Forest                                      | District     |
|-------|------------------------------------------------------|--------------|
| 17    | Megamalai Extension Reserve Forest                   | Theni        |
| 18    | Alagapuri Reserved Forest                            | Theni        |
| 19    | Nainamalai Karadu Reserved Forest                    | Namakkal     |
| 20    | Longwood Shola Addition-III Reserved Forest          | Nilgiris     |
| 21    | Geddai Additional Reserved Forest                    | Nilgiris     |
| 22    | Chinnathiruppathi Reserved Forest                    | Kallakurichi |
| 23    | Perumbur Reserved Forest                             | Kallakurichi |
| 24    | Musuvanuthu Reserved Forest                          | Dindigul     |
| 25    | Sirumalai West Block - I Bit - IV Reserved Forest    | Dindigul     |
| 26    | Sithargalnatham Reserved Forest                      | Dindigul     |
| 27    | Sirumalai West Forest Block I Bit II Reserved Forest | Dindigul     |
| 28    | Ayyalur Block - I Reserved Forest                    | Dindigul     |
| 29    | Moongilpatty Reserved Forest                         | Dindigul     |
| 30    | Nariyuthu Reserved Forest                            | Dindigul     |
| 31    | Oddanchatram Reserved Forest                         | Dindigul     |
| 32    | Koovanuthu Reserved Forest                           | Dindigul     |