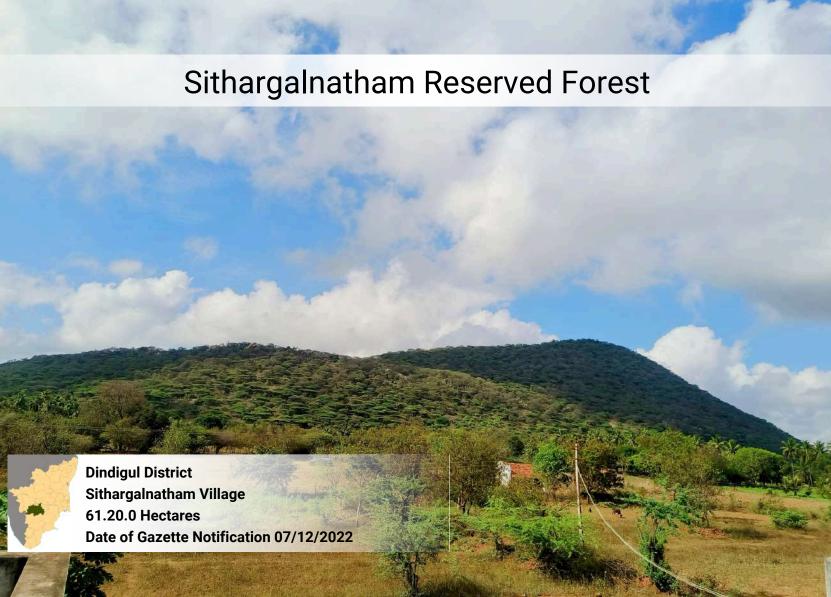

| S. No | Reserved Forest                                      | District     |
|-------|------------------------------------------------------|--------------|
| 17    | Megamalai Extension Reserve Forest                   | Theni        |
| 18    | Alagapuri Reserved Forest                            | Theni        |
| 19    | Nainamalai Karadu Reserved Forest                    | Namakkal     |
| 20    | Longwood Shola Addition-III Reserved Forest          | Nilgiris     |
| 21    | Geddai Additional Reserved Forest                    | Nilgiris     |
| 22    | Chinnathiruppathi Reserved Forest                    | Kallakurichi |
| 23    | Perumbur Reserved Forest                             | Kallakurichi |
| 24    | Musuvanuthu Reserved Forest                          | Dindigul     |
| 25    | Sirumalai West Block - I Bit - IV Reserved Forest    | Dindigul     |
| 26    | Sithargalnatham Reserved Forest                      | Dindigul     |
| 27    | Sirumalai West Forest Block I Bit II Reserved Forest | Dindigul     |
| 28    | Ayyalur Block - I Reserved Forest                    | Dindigul     |
| 29    | Moongilpatty Reserved Forest                         | Dindigul     |
| 30    | Nariyuthu Reserved Forest                            | Dindigul     |
| 31    | Oddanchatram Reserved Forest                         | Dindigul     |
| 32    | Koovanuthu Reserved Forest                           | Dindigul     |