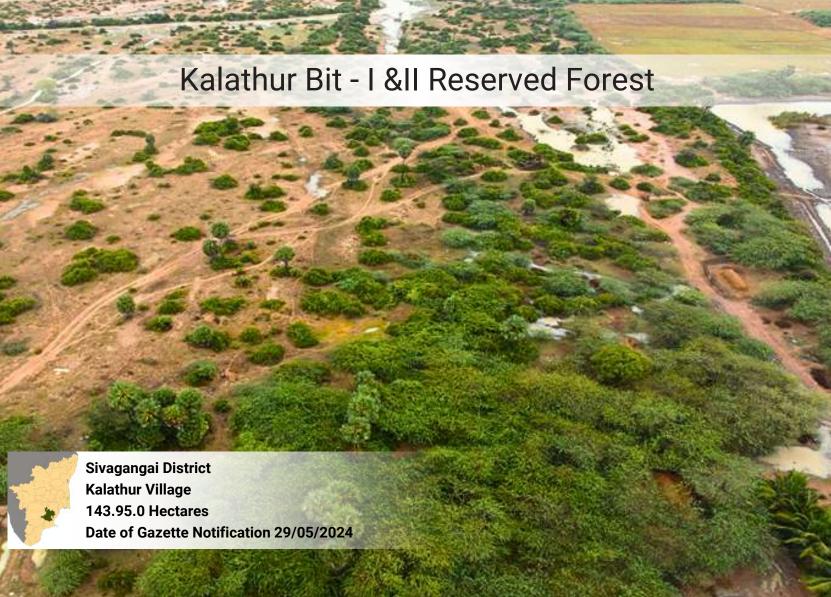

enefits. from reaching supporting rural livelihoods to mitigating the impacts of climate change. These forests will serve as carbon sinks. absorbing and storing carbon dioxide, and helping to reduce India's carbon footprint.





This repository is a celebration of Tamil Nadu's commitment to environmental conservation and sustainable development. showcases the natural beauty, ecological significance, and cultural importance of these newly notified reserved forests. We hope this book will inspire readers to join us in our mission to protect and preserve Tamil Nadu's natural heritage, and to recognize the immense value that these forests bring to our lives and our planet.







#### Mamalai Extension Reserved Forest







## Uthappanaickanur Additional - III Reserved Forest

















#### Ponthukundukaradu Reserved Forest































### Musuvanuthu Reserved Forest



## Sirumalai West Block - I Bit - IV Reserved Forest







# Ayyalur Block - I Reserved Forest















### **Kuttam Reserved Forest**

















### Kottur Reserved Forest







## Ethilodu – II (Bit – I & II) Reserved Forest **Dindigul District Ethilodu Village** 26.90.78 Hectares Date of Gazette Notification 05/03/2025









## Andipatty - V Reserved Forest











### Cherumulli 1 Reserved Forest













# Kethalankadu - 5 Reserved Forest **Nilgiris District** O'Valley Village **12.80.0 Hectares** Date of Gazette Notification 06/04/2022

# **Devagiri Reserved Forest Nilgiris District Devala Village** 8.52.0 Hectares Date of Gazette Notification 01/06/2022