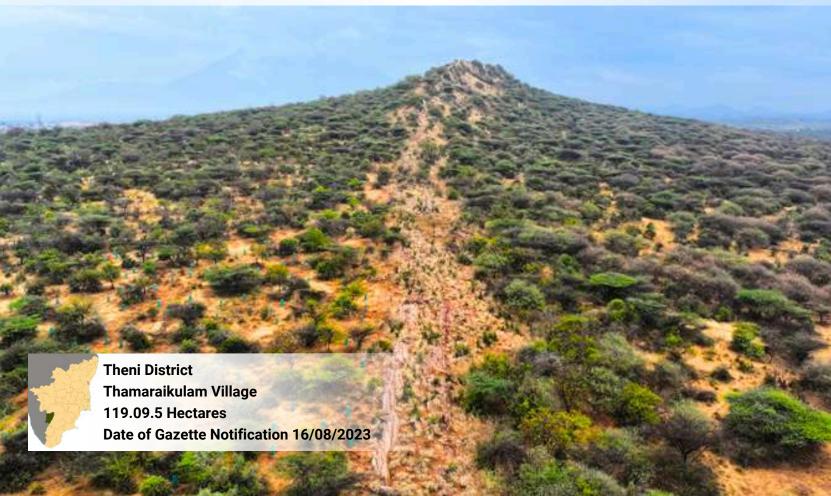

# **Devagiri Reserved Forest Nilgiris District Devala Village** 8.52.0 Hectares Date of Gazette Notification 01/06/2022

| S. No | Reserved Forest                                   | District   |
|-------|---------------------------------------------------|------------|
| 1     | Kallikuttukaradu Reserved Forest                  | Madurai    |
| 2     | Thallakakuttu Reserved Forest                     | Madurai    |
| 3     | Mamalai Extension Reserved Forest                 | Madurai    |
| 4     | Nagarkoodal – II Reserved Forest                  | Dharmapuri |
| 5     | Nagarkoodal – IV Reserved Forest                  | Dharmapuri |
| 6     | Uthappanaickanur Additional - III Reserved Forest | Madurai    |
| 7     | Kappalur Bit-I, II, III Reserved Forest           | Sivagangai |
| 8     | Kalluthu Reserved Forest                          | Madurai    |
| 9     | Melappidavur Reserved Forest                      | Sivagangai |
| 10    | Poosalakudi Reserved Forest                       | Sivagangai |
| 11    | Amaravathi Reserved Forest                        | Sivagangai |
| 12    | Kalathur Bit - I &II Reserved Forest              | Sivagangai |
| 13    | Ponthukundukaradu Reserved Forest                 | Theni      |
| 14    | Suranganar Extension Reserved Forest              | Theni      |
| 15    | Vellaikaradu Reserved Forest                      | Theni      |
| 16    | Gandamanur East Extension Reserved Forest         | Theni      |