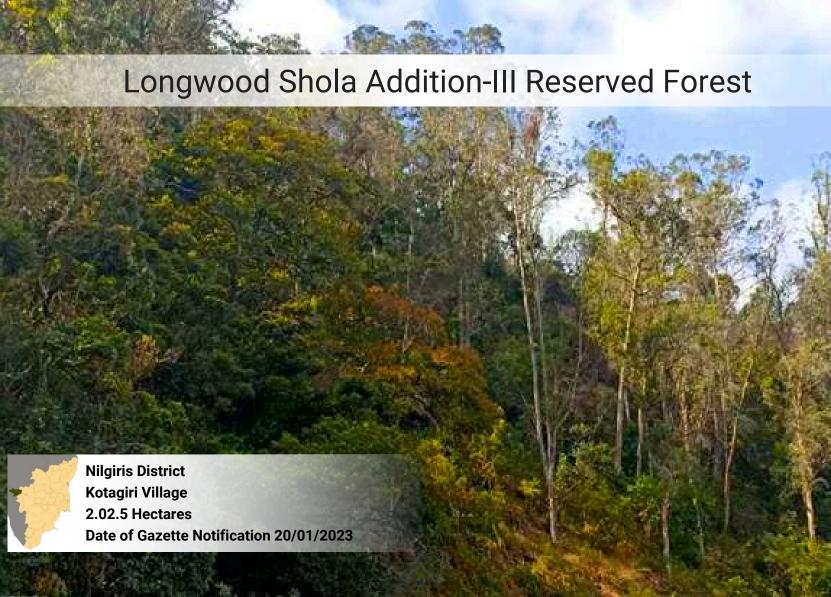

| S. No | Reserved Forest                                      | District     |
|-------|------------------------------------------------------|--------------|
| 17    | Megamalai Extension Reserve Forest                   | Theni        |
| 18    | Alagapuri Reserved Forest                            | Theni        |
| 19    | Nainamalai Karadu Reserved Forest                    | Namakkal     |
| 20    | Longwood Shola Addition-III Reserved Forest          | Nilgiris     |
| 21    | Geddai Additional Reserved Forest                    | Nilgiris     |
| 22    | Chinnathiruppathi Reserved Forest                    | Kallakurichi |
| 23    | Perumbur Reserved Forest                             | Kallakurichi |
| 24    | Musuvanuthu Reserved Forest                          | Dindigul     |
| 25    | Sirumalai West Block - I Bit - IV Reserved Forest    | Dindigul     |
| 26    | Sithargalnatham Reserved Forest                      | Dindigul     |
| 27    | Sirumalai West Forest Block I Bit II Reserved Forest | Dindigul     |
| 28    | Ayyalur Block - I Reserved Forest                    | Dindigul     |
| 29    | Moongilpatty Reserved Forest                         | Dindigul     |
| 30    | Nariyuthu Reserved Forest                            | Dindigul     |
| 31    | Oddanchatram Reserved Forest                         | Dindigul     |
| 32    | Koovanuthu Reserved Forest                           | Dindigul     |