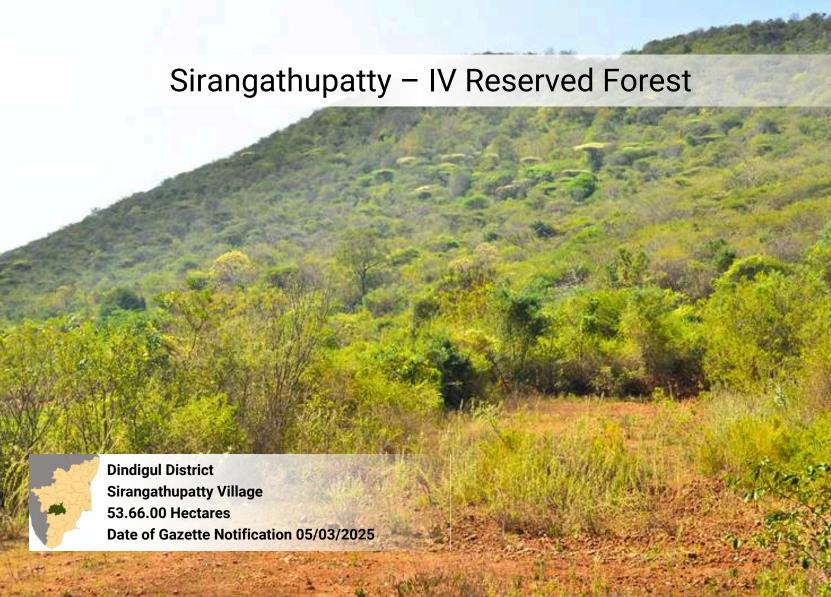

ironmental conservation and sustainable development. showcases the natural beauty, ecological significance, and cultural importance of these newly notified reserved forests. We hope this book will inspire readers to join us in our mission to protect and preserve Tamil Nadu's natural heritage, and to recognize the immense value that these forests bring to our lives and our planet.







#### Mamalai Extension Reserved Forest







## Uthappanaickanur Additional - III Reserved Forest

















#### Ponthukundukaradu Reserved Forest































### Musuvanuthu Reserved Forest



## Sirumalai West Block - I Bit - IV Reserved Forest







# Ayyalur Block - I Reserved Forest















### **Kuttam Reserved Forest**

















### Kottur Reserved Forest







## Ethilodu – II (Bit – I & II) Reserved Forest **Dindigul District Ethilodu Village** 26.90.78 Hectares Date of Gazette Notification 05/03/2025









## Andipatty - V Reserved Forest











### Cherumulli 1 Reserved Forest













# Kethalankadu - 5 Reserved Forest **Nilgiris District** O'Valley Village **12.80.0 Hectares** Date of Gazette Notification 06/04/2022

# **Devagiri Reserved Forest Nilgiris District Devala Village** 8.52.0 Hectares Date of Gazette Notification 01/06/2022

















| S. No | Reserved Forest                                   | District   |
|-------|---------------------------------------------------|------------|
| 1     | Kallikuttukaradu Reserved Forest                  | Madurai    |
| 2     | Thallakakuttu Reserved Forest