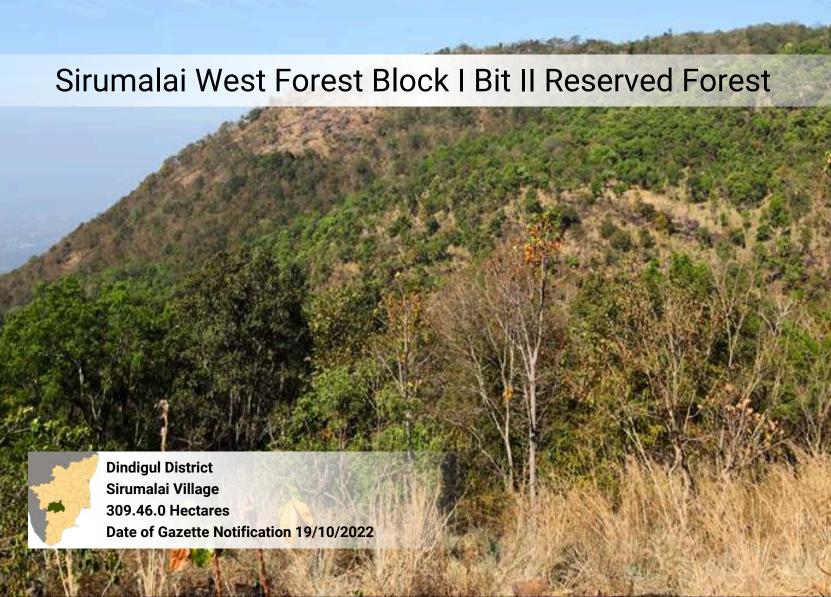

| S. No | Reserved Forest                                      | District     |
|-------|------------------------------------------------------|--------------|
| 17    | Megamalai Extension Reserve Forest                   | Theni        |
| 18    | Alagapuri Reserved Forest                            | Theni        |
| 19    | Nainamalai Karadu Reserved Forest                    | Namakkal     |
| 20    | Longwood Shola Addition-III Reserved Forest          | Nilgiris     |
| 21    | Geddai Additional Reserved Forest                    | Nilgiris     |
| 22    | Chinnathiruppathi Reserved Forest                    | Kallakurichi |
| 23    | Perumbur Reserved Forest                             | Kallakurichi |
| 24    | Musuvanuthu Reserved Forest                          | Dindigul     |
| 25    | Sirumalai West Block - I Bit - IV Reserved Forest    | Dindigul     |
| 26    | Sithargalnatham Reserved Forest                      | Dindigul     |
| 27    | Sirumalai West Forest Block I Bit II Reserved Forest | Dindigul     |
| 28    | Ayyalur Block - I Reserved Forest                    | Dindigul     |
| 29    | Moongilpatty Reserved Forest                         | Dindigul     |
| 30    | Nariyuthu Reserved Forest                            | Dindigul     |
| 31    | Oddanchatram Reserved Forest                         | Dindigul     |
| 32    | Koovanuthu Reserved Forest                           | Dindigul     |